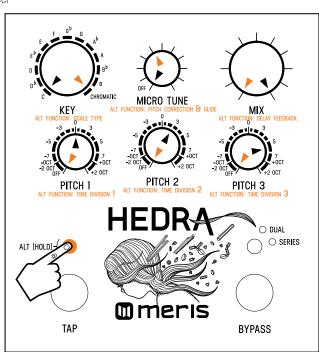

#### Hedra Preset 1 "Series Sequence" - 115 bpm (520 ms)

Note: Black pointers = top layer settings. Orange pointers = secondary layer settings.

For secondary controls only, hold ALT button (L LED button) while turning knob. Release ALT button when knob settings are done.

Heel

Toe