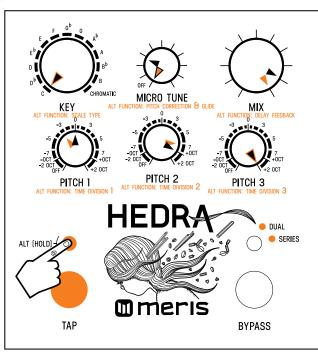

#### Hedra Preset 4 "Micro Chorus" - 462 bpm [130 ms]

Note: Black pointers = top layer settings. Orange pointers = secondary layer settings. Orange BYPASS footswitch = Pitch control smoothing enabled. For secondary controls only, hold ALT button (L LED button) while turning knob. Release ALT button when knob settings are done.

Heel