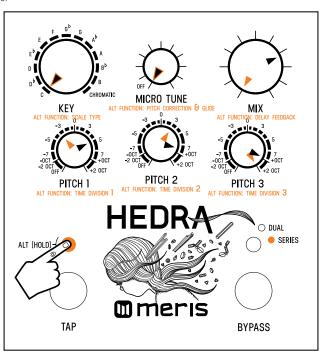

#### Hedra Preset 1 "Series Sequence" - 115 bpm (520 ms)

Note: Black pointers = top layer settings. Orange pointers = secondary layer settings.

For secondary controls only, hold ALT button (L LED button) while turning knob. Release ALT button when knob settings are done.

Heel

Toe