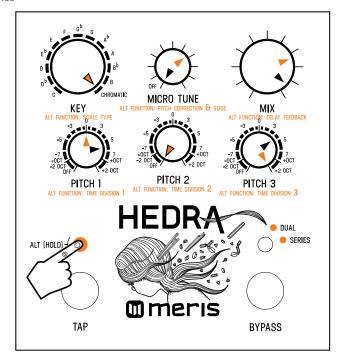

#### Hedra Preset 4 "Micro Chorus" - 462 bpm [130 ms]

Note: Black pointers = top layer settings. Orange pointers = secondary layer settings. Orange BYPASS footswitch = Pitch control smoothing enabled. For secondary controls only, hold ALT button (L LED button) while turning knob. Release ALT button when knob settings are done.

Heel