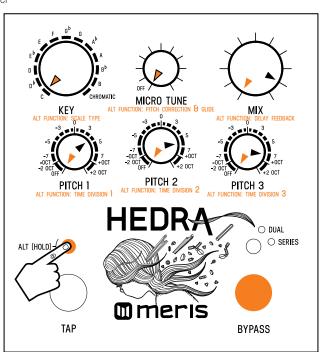

#### Hedra Preset 1 "Series Sequence" - 115 bpm (520 ms)

Note: Black pointers = top layer settings. Orange pointers = secondary layer settings.

For secondary controls only, hold ALT button (L LED button) while turning knob. Release ALT button when knob settings are done.

Heel

Toe