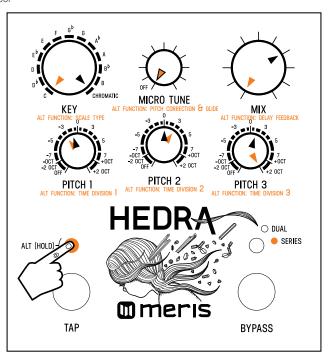

#### Hedra Preset 3 "Micro Fall" - 462 bpm (130 ms)

Note: Black pointers = top layer settings. Orange pointers = secondary layer settings.

For secondary controls only, hold ALT button (L LED button) while turning knob. Release ALT button when knob settings are done.

Heel

Toe