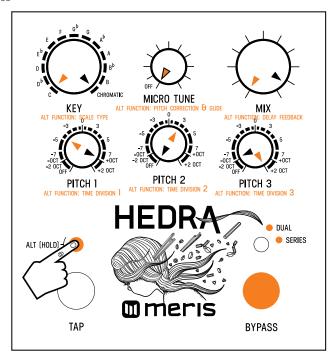

#### Hedra Preset 4 "Micro Chorus" - 462 bpm [130 ms]

Note: Black pointers = top layer settings. Orange pointers = secondary layer settings. Orange BYPASS footswitch = Pitch control smoothing enabled. For secondary controls only, hold ALT button (L LED button) while turning knob. Release ALT button when knob settings are done.

Heel