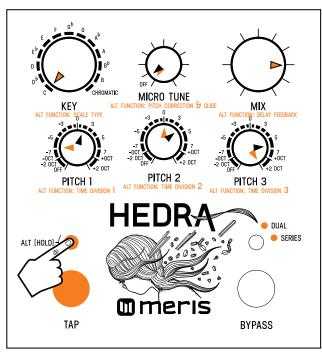

#### Hedra Preset 2 "Pitch Echo" - 115 bpm (520 ms)

Note: Black pointers = top layer settings. Orange pointers = secondary layer settings. Orange TAP footswitch = half speed enabled. For secondary controls only, hold ALT button (L LED button) while turning knob. Release ALT button when knob settings are done.

Heel

Toe

1