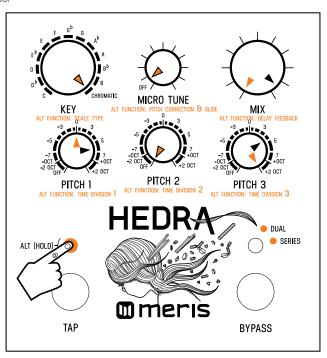

#### Hedra Preset 3 "Micro Fall" - 462 bpm (130 ms)

Note: Black pointers = top layer settings. Orange pointers = secondary layer settings.

For secondary controls only, hold ALT button (L LED button) while turning knob. Release ALT button when knob settings are done.

Heel

Toe