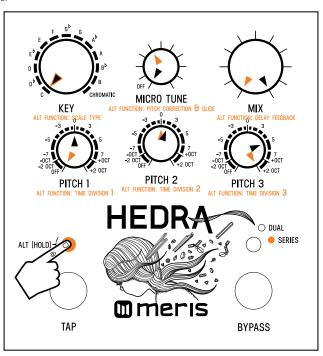

#### Hedra Preset 4 "Micro Chorus" - 462 bpm [130 ms]

Note: Black pointers = top layer settings. Orange pointers = secondary layer settings. Orange BYPASS footswitch = Pitch control smoothing enabled. For secondary controls only, hold ALT button (L LED button) while turning knob. Release ALT button when knob settings are done.

Heel