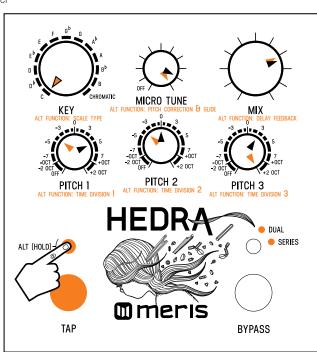

#### Hedra Preset 1 "Series Sequence" - 115 bpm (520 ms)

Note: Black pointers = top layer settings. Orange pointers = secondary layer settings.

For secondary controls only, hold ALT button (L LED button) while turning knob. Release ALT button when knob settings are done.

Heel

Toe