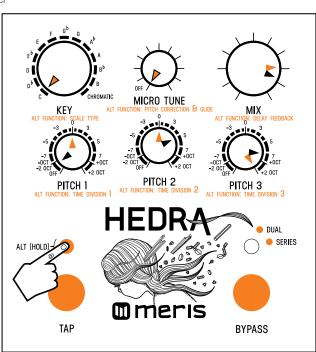

#### Hedra Preset 1 "Series Sequence" - 115 bpm (520 ms)

Note: Black pointers = top layer settings. Orange pointers = secondary layer settings.

For secondary controls only, hold ALT button (L LED button) while turning knob. Release ALT button when knob settings are done.

Heel

Toe