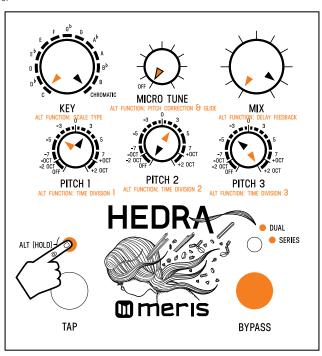

#### Hedra Preset 3 "Micro Fall" - 462 bpm (130 ms)

Note: Black pointers = top layer settings. Orange pointers = secondary layer settings.

For secondary controls only, hold ALT button (L LED button) while turning knob. Release ALT button when knob settings are done.

Heel

Toe