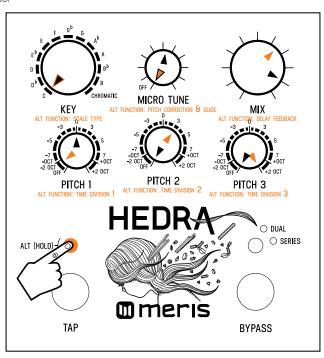

#### Hedra Preset 1 "Series Sequence" - 115 bpm (520 ms)

Note: Black pointers = top layer settings. Orange pointers = secondary layer settings.

For secondary controls only, hold ALT button (L LED button) while turning knob. Release ALT button when knob settings are done.

Heel

Toe