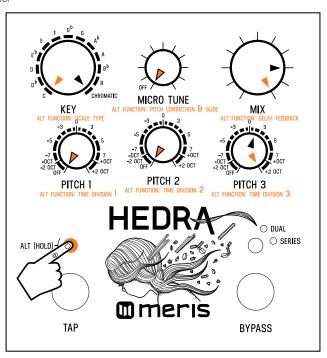

#### Hedra Preset 3 "Micro Fall" - 462 bpm (130 ms)

Note: Black pointers = top layer settings. Orange pointers = secondary layer settings.

For secondary controls only, hold ALT button (L LED button) while turning knob. Release ALT button when knob settings are done.

Heel

Toe