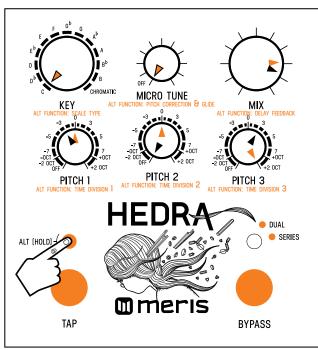

#### Hedra Preset 2 "Pitch Echo" - 115 bpm (520 ms)

Note: Black pointers = top layer settings. Orange pointers = secondary layer settings. Orange TAP footswitch = half speed enabled. For secondary controls only, hold ALT button (L LED button) while turning knob. Release ALT button when knob settings are done.

Heel

Toe

1