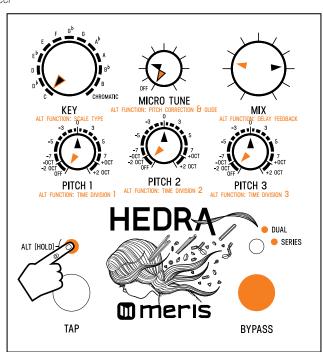

#### Hedra Preset 2 "Pitch Echo" - 115 bpm (520 ms)

Note: Black pointers = top layer settings. Orange pointers = secondary layer settings. Orange TAP footswitch = half speed enabled. For secondary controls only, hold ALT button (L LED button) while turning knob. Release ALT button when knob settings are done.

Heel

Toe

1