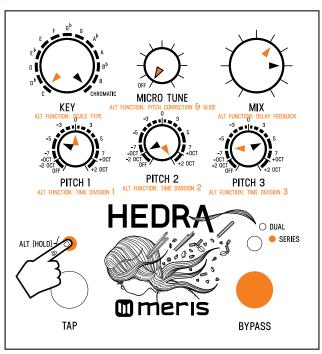

#### Hedra Preset 3 "Micro Fall" - 462 bpm (130 ms)

Note: Black pointers = top layer settings. Orange pointers = secondary layer settings.

For secondary controls only, hold ALT button (L LED button) while turning knob. Release ALT button when knob settings are done.

Heel

Toe