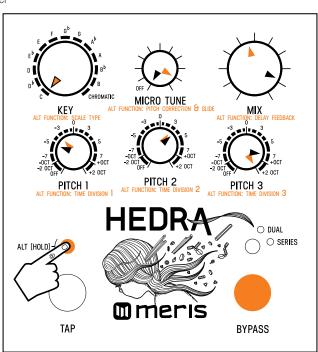

#### Hedra Preset 1 "Series Sequence" - 115 bpm (520 ms)

Note: Black pointers = top layer settings. Orange pointers = secondary layer settings.

For secondary controls only, hold ALT button (L LED button) while turning knob. Release ALT button when knob settings are done.

Heel

Toe