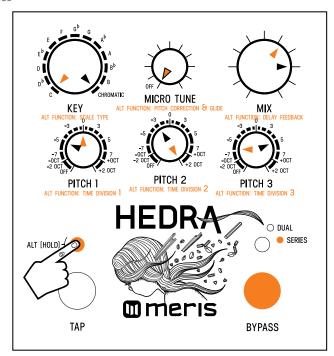

#### Hedra Preset 4 "Micro Chorus" - 462 bpm [130 ms]

Note: Black pointers = top layer settings. Orange pointers = secondary layer settings. Orange BYPASS footswitch = Pitch control smoothing enabled. For secondary controls only, hold ALT button (L LED button) while turning knob. Release ALT button when knob settings are done.

Heel