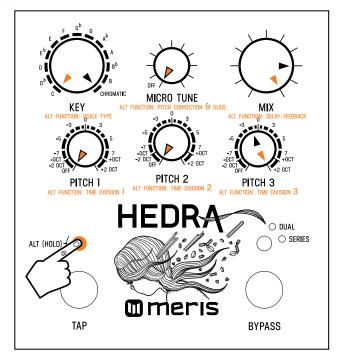

#### Hedra Preset 4 "Micro Chorus" - 462 bpm [130 ms]

Note: Black pointers = top layer settings. Orange pointers = secondary layer settings. Orange BYPASS footswitch = Pitch control smoothing enabled. For secondary controls only, hold ALT button (L LED button) while turning knob. Release ALT button when knob settings are done.

Heel