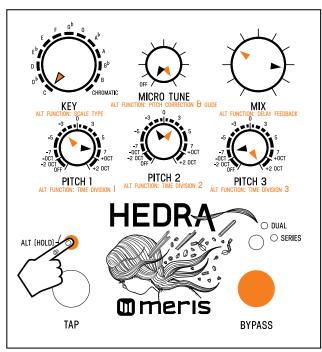

#### Hedra Preset 2 "Pitch Echo" - 115 bpm (520 ms)

Note: Black pointers = top layer settings. Orange pointers = secondary layer settings. Orange TAP footswitch = half speed enabled. For secondary controls only, hold ALT button (L LED button) while turning knob. Release ALT button when knob settings are done.

Heel

Toe

1