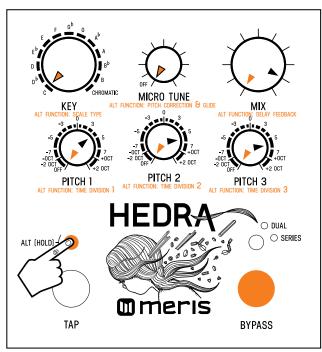

#### Hedra Preset 2 "Pitch Echo" - 115 bpm (520 ms)

Note: Black pointers = top layer settings. Orange pointers = secondary layer settings. Orange TAP footswitch = half speed enabled. For secondary controls only, hold ALT button (L LED button) while turning knob. Release ALT button when knob settings are done.

Heel

Toe

1