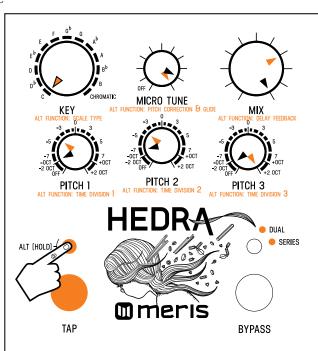

#### Hedra Preset 2 "Pitch Echo" - 115 bpm (520 ms)

Note: Black pointers = top layer settings. Orange pointers = secondary layer settings. Orange TAP footswitch = half speed enabled. For secondary controls only, hold ALT button (L LED button) while turning knob. Release ALT button when knob settings are done.

Heel

Toe

1