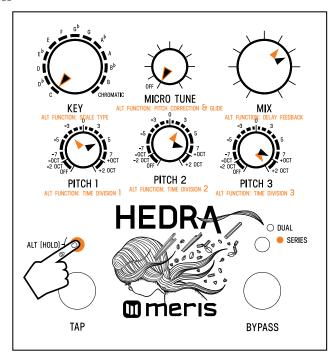

#### Hedra Preset 2 "Pitch Echo" - 115 bpm (520 ms)

Note: Black pointers = top layer settings. Orange pointers = secondary layer settings. Orange TAP footswitch = half speed enabled. For secondary controls only, hold ALT button (L LED button) while turning knob. Release ALT button when knob settings are done.

Heel

Toe

1