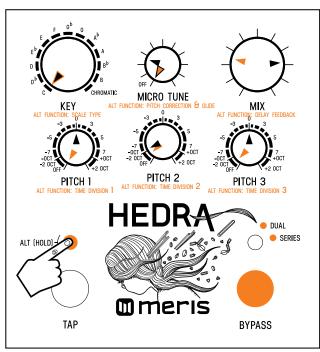

#### Hedra Preset 3 "Micro Fall" - 462 bpm (130 ms)

Note: Black pointers = top layer settings. Orange pointers = secondary layer settings.

For secondary controls only, hold ALT button (L LED button) while turning knob. Release ALT button when knob settings are done.

Heel

Toe