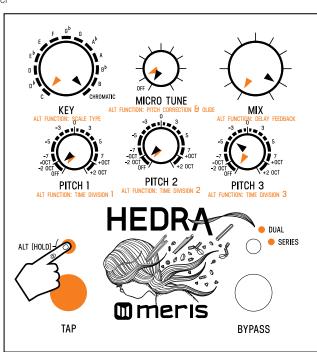

#### Hedra Preset 1 "Series Sequence" - 115 bpm (520 ms)

Note: Black pointers = top layer settings. Orange pointers = secondary layer settings.

For secondary controls only, hold ALT button (L LED button) while turning knob. Release ALT button when knob settings are done.

Heel

Toe