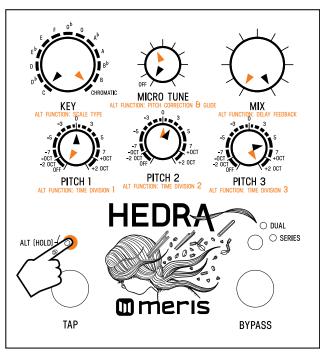

#### Hedra Preset 2 "Pitch Echo" - 115 bpm (520 ms)

Note: Black pointers = top layer settings. Orange pointers = secondary layer settings. Orange TAP footswitch = half speed enabled. For secondary controls only, hold ALT button (L LED button) while turning knob. Release ALT button when knob settings are done.

Heel

Toe

1