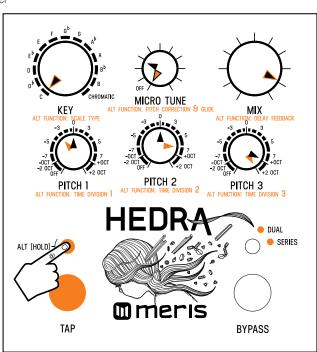

#### Hedra Preset 3 "Micro Fall" - 462 bpm (130 ms)

Note: Black pointers = top layer settings. Orange pointers = secondary layer settings.

For secondary controls only, hold ALT button (L LED button) while turning knob. Release ALT button when knob settings are done.

Heel

Toe