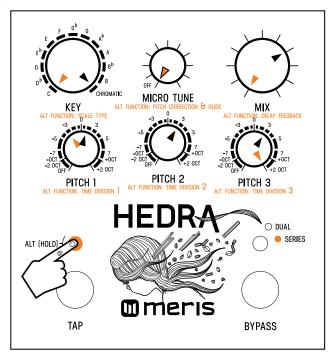

#### Hedra Preset 4 "Micro Chorus" - 462 bpm [130 ms]

Note: Black pointers = top layer settings. Orange pointers = secondary layer settings. Orange BYPASS footswitch = Pitch control smoothing enabled. For secondary controls only, hold ALT button (L LED button) while turning knob. Release ALT button when knob settings are done.

Heel