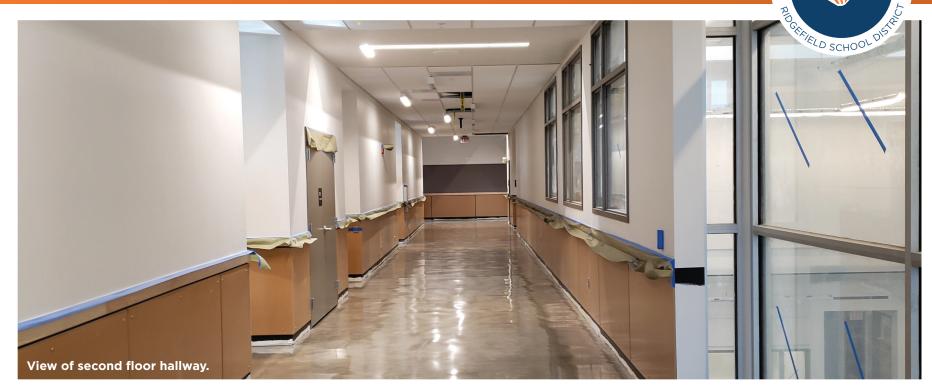

## **H**Building our Future

**Construction Update: RHS EXPANSION - Week ending 6/7/19:** Concrete sidewalks between the 300 building and construction site were poured this week; subgrade prep for additional sidewalks is now underway. Carpet installations continue, and final trim work is taking place in classrooms. Initial cleaning has begun throughout the building.