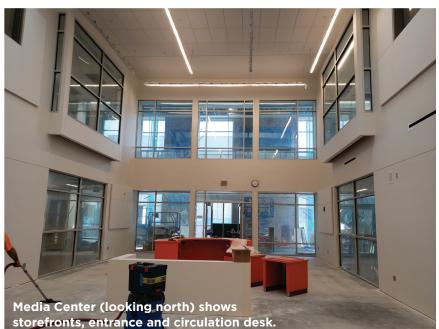

## **H**Building our Future

**Construction Update: RHS EXPANSION - Week ending 6/7/19:** Concrete sidewalks between the 300 building and construction site were poured this week; subgrade prep for additional sidewalks is now underway. Carpet installations continue, and final trim work is taking place in classrooms. Initial cleaning has begun throughout the building.