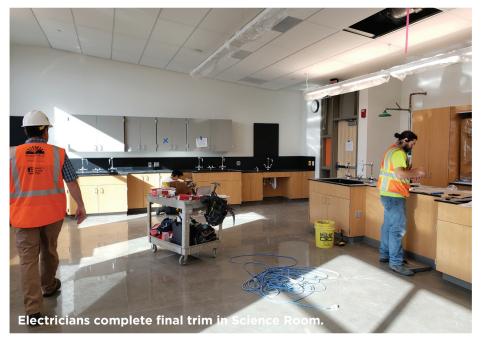

## **H**Building our Future

**Construction Update: RHS EXPANSION - Week ending 6/7/19:** Concrete sidewalks between the 300 building and construction site were poured this week; subgrade prep for additional sidewalks is now underway. Carpet installations continue, and final trim work is taking place in classrooms. Initial cleaning has begun throughout the building.