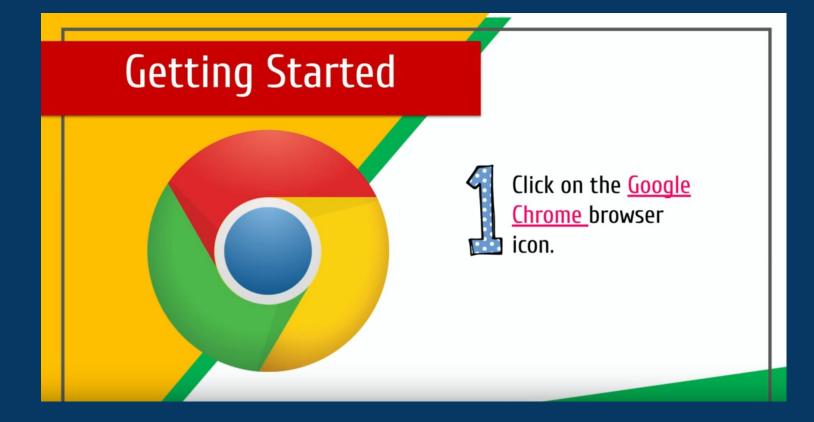

### **Getting Started**

Google

MacBook Pr

Your child was provided with a secure login and password that is unique to them.

Check with his/her teacher to obtain this private information <u>OR</u> ask them to add you as a parent via email!