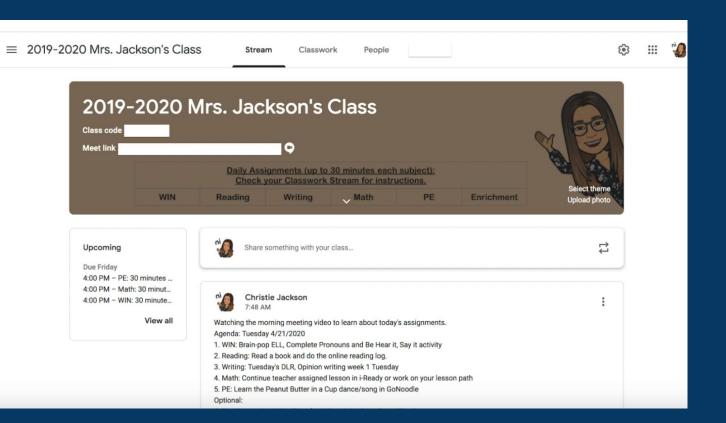

# What is Google Classroom?

Think of Google Classroom (GC) as your child's digital link to learning.

Teachers use GC to share assignments, homework, newsletters, and much more with students AND parents!