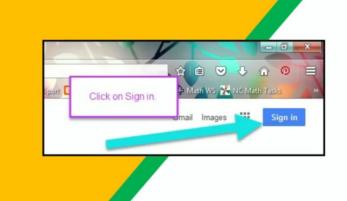

### Getting Started

Click on <u>SIGN IN</u> in the upper right hand corner of the browser window.

| Getting Started                                                                                     |                                                                 |
|-----------------------------------------------------------------------------------------------------|-----------------------------------------------------------------|
| Google<br>Hi Tanya<br>Intiton@opsb.info<br>Enter your password<br>Forgot password?<br>Click on Next | Type in your child's<br>Google Email address<br>& click "next." |