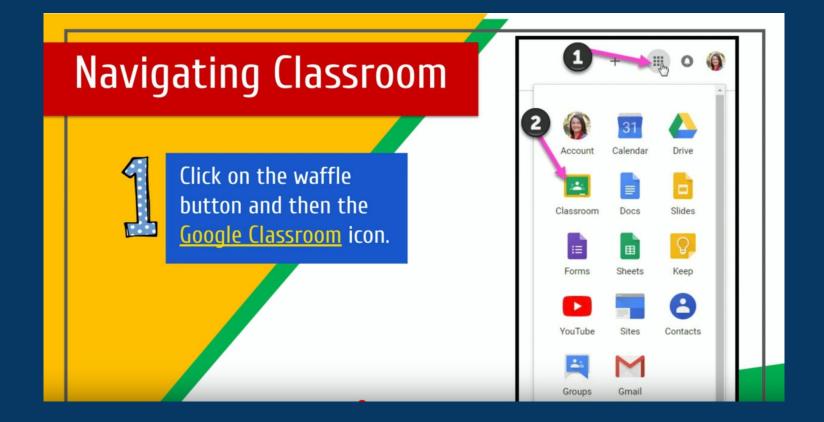

# What is Google Classroom?

Think of Google Classroom (GC) as your child's digital link to learning.

Teachers use GC to share assignments, homework, newsletters, and much more with students AND parents!