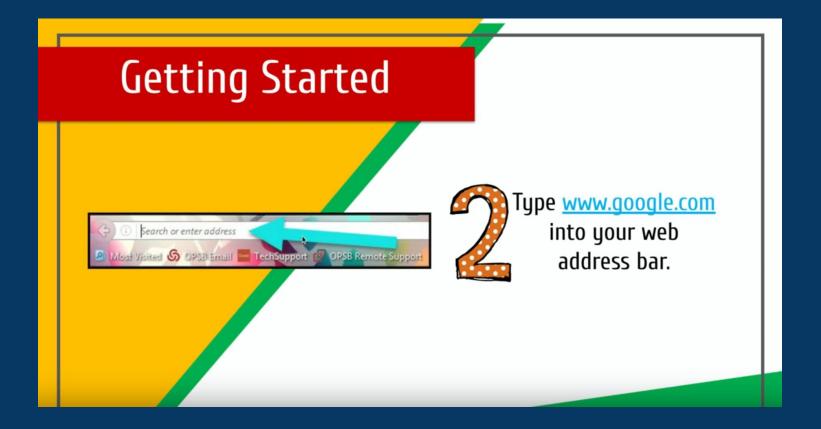

### Getting Started

Click on <u>SIGN IN</u> in the upper right hand corner of the browser window.

| Getting Started                                                                                     |                                                                 |
|-----------------------------------------------------------------------------------------------------|-----------------------------------------------------------------|
| Google<br>Hi Tanya<br>Intiton@opsb.info<br>Enter your password<br>Forgot password?<br>Click on Next | Type in your child's<br>Google Email address<br>& click "next." |