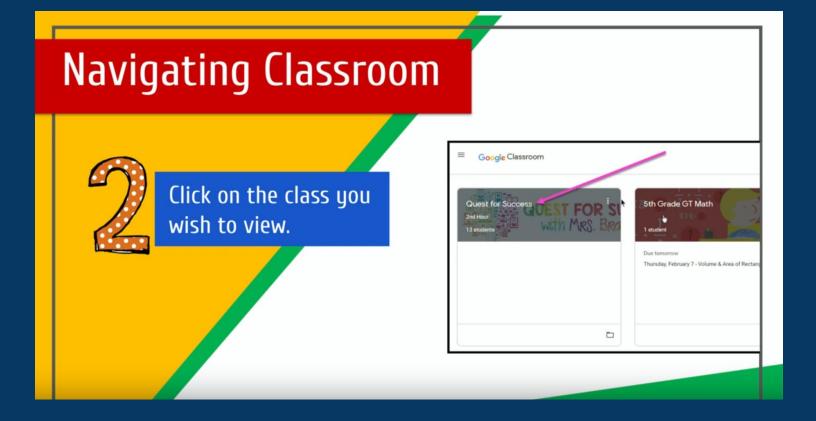

# What is Google Classroom?

Think of Google Classroom (GC) as your child's digital link to learning.

Teachers use GC to share assignments, homework, newsletters, and much more with students AND parents!