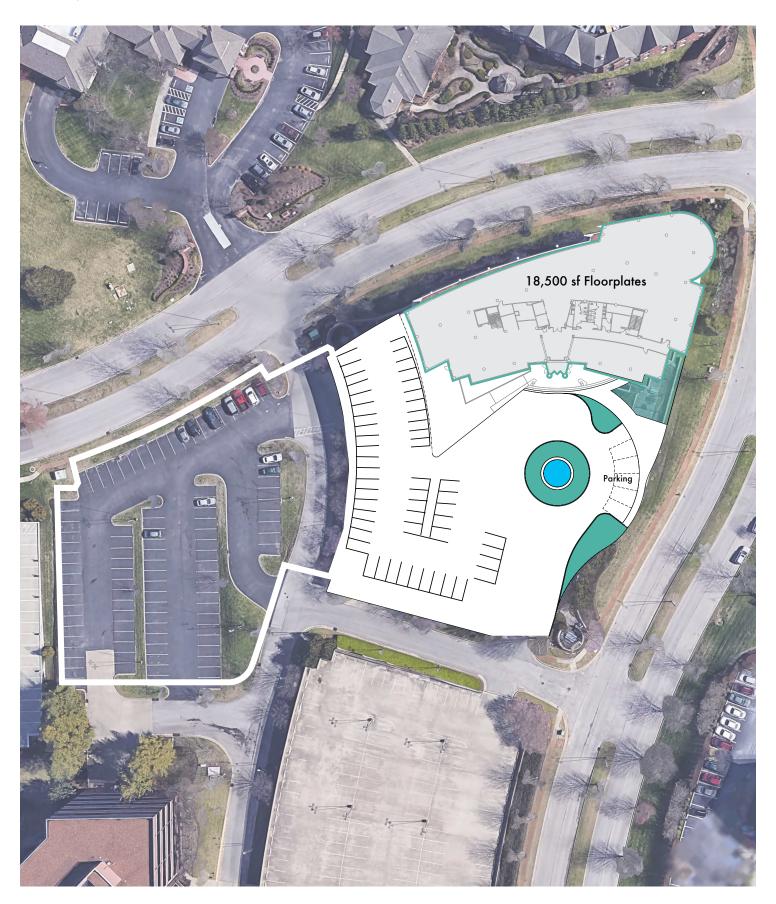

#### Highlights

- 4-story, 77,000 sf
- Conveniently located in the heart of Green Hills
- Flexible floorplates
- Many nearby amenities
- Easy access
- Multiple points of ingress/egress to Hillsboro Road
- Covered and surface parking
- Data center

## Flexible

Floorplates