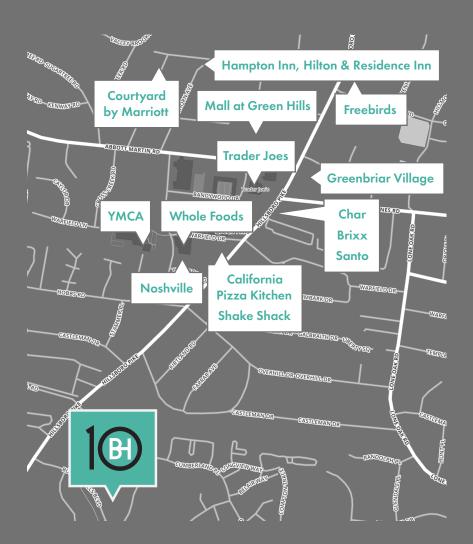

Boasting many nearby amenities, 10 Burton Hills offers a rare opportunity for an office tenant to reside in this popular area.

11/19
AVAILABILITY

#### **Amenities**

10 Burton Hills offers easy access to a wide variety of amenities including The Mall at Green Hills, Trader Joes, Whole Foods, and many other restaurants, hotels, and shops.