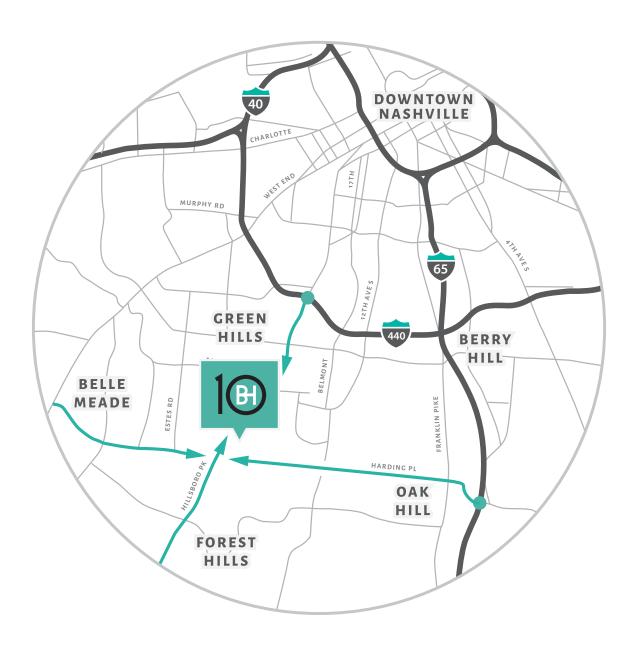

### Location

10 Burton Hills is located just off of Hillsboro Road in the popular submarket of Green Hills, approximately five miles south of Downtown Nashville. Tenants can take advantage of convenient access to I-65 and I-440, as well as multiple retail amenities the surrounding area has to offer.