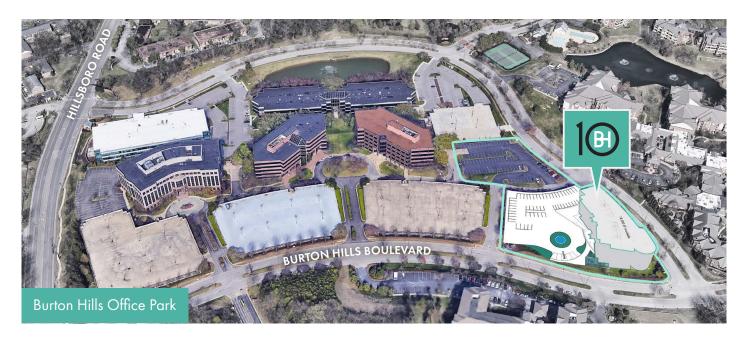

# 10 Burton Hills offers covered parking, ample nearby amenities, data center, and an easily accessible location

Located in the coveted Green Hills submarket, 10 Burton Hills is a Class A office building with a variety of highly sought after features including ample covered parking connected to the building, a private and serene setting, and flexible floorplates.

Boasting many nearby amenities, 10 Burton Hills offers a rare opportunity for an office tenant to reside in this popular area.

11/19
AVAILABILITY

### Location

10 Burton Hills is located just off of Hillsboro Road in the popular submarket of Green Hills, approximately five miles south of Downtown Nashville. Tenants can take advantage of convenient access to I-65 and I-440, as well as multiple retail amenities the surrounding area has to offer.