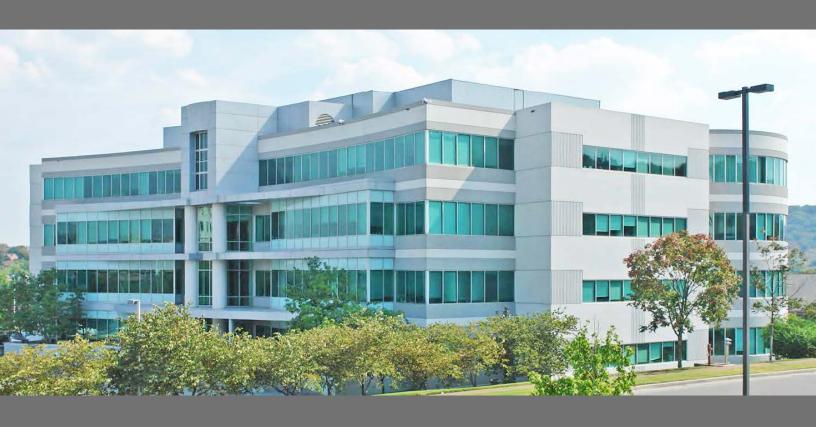

# 10 Burton Hills offers covered parking, ample nearby amenities, data center, and an easily accessible location

Located in the coveted Green Hills submarket, 10 Burton Hills is a Class A office building with a variety of highly sought after features including ample covered parking connected to the building, a private and serene setting, and flexible floorplates.

#### Highlights

- 4-story, 77,000 sf
- Conveniently located in the heart of Green Hills
- Flexible floorplates
- Many nearby amenities
- Easy access
- Multiple points of ingress/egress to Hillsboro Road
- Covered and surface parking
- Data center