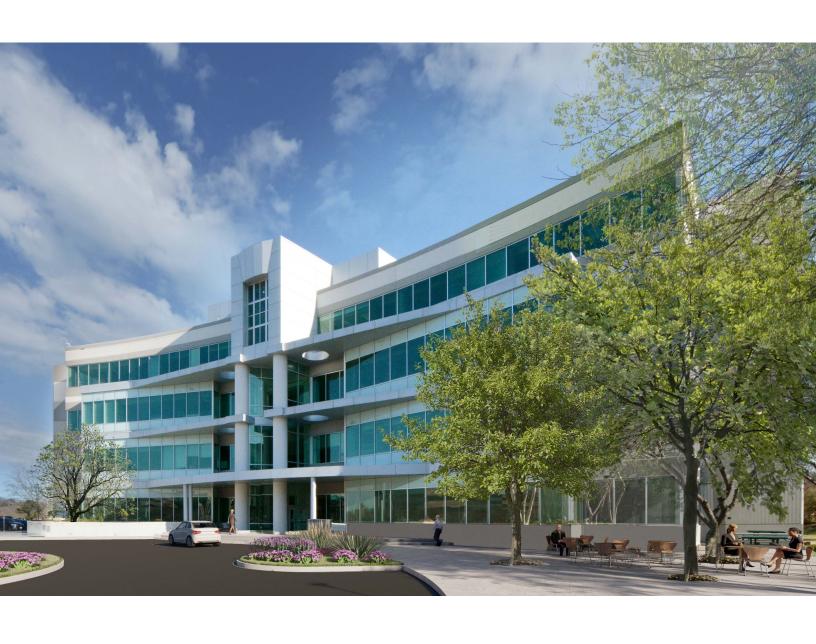

# 10 Burton Hills offers covered parking, ample nearby amenities, data center, and an easily accessible location

Located in the coveted Green Hills submarket, 10 Burton Hills is a Class A office building with a variety of highly sought after features including ample covered parking connected to the building, a private and serene setting, and flexible floorplates.

#### Highlights

- 4-story, 77,000 sf
- Conveniently located in the heart of Green Hills
- Flexible floorplates
- Many nearby amenities
- Easy access
- Multiple points of ingress/egress to Hillsboro Road
- Covered and surface parking
- Data center