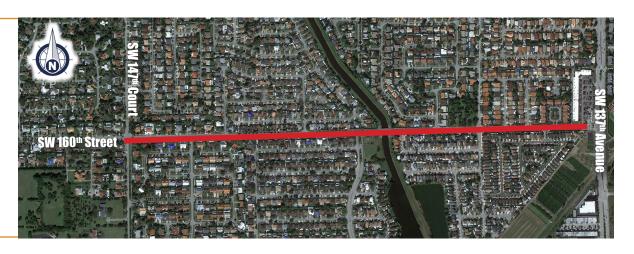

#### SW 160<sup>TH</sup> STREET FROM SW 147<sup>TH</sup> COURT TO SW 137<sup>TH</sup> AVENUE - UMSA, FL

## PROJECT LOCATION

SW 160<sup>th</sup> Street from SW 147<sup>th</sup> Court to SW 137<sup>th</sup> Avenue