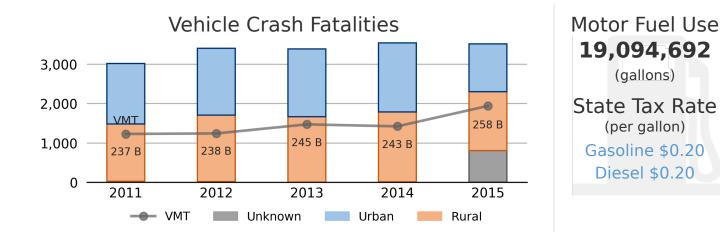

·                 | 12.8% 🔴           |  |
| Interstate             | 1.1% •                 | 25.2%             |  |
|                        |                        |                   |  |

## Public Road Length 313,596 miles

| 65%   | 35%   |
|-------|-------|
| Rural | Urban |

### Vehicle Miles Traveled 258,122,000,000 miles

| 27%   | 73%   |
|-------|-------|
| Rural | Urban |

# Vehicle Miles Traveled (Millions) 258,122

#### 8.3% of national Percent of State (in miles) Percent of National 5.8% <u>3.5%</u> 15.0 B Local 14.7% Major Collector 37.9 B 5.8% 1.0% <u>3.8%</u> Minor Collector 2.5 B 16.1% 41.5 B **Minor** Arterial % 7.7 24.5% <u>9.6%</u> 63.2 B **Principle Arterials** 12.8% 32.9 B Freeways & Expressways 4.2% 65.0 В 25.2% Interstate

## New Lane Miles Added Annually







#### Highway Funding Revenue \$23,593,227





and Services

and Misc.

Retirement

to Locals

Enforcment