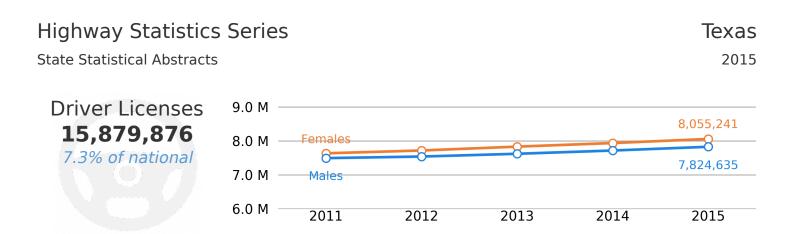

% ·                 | 12.8% 🔴           |  |
| Interstate             | 1.1% •                 | 25.2%             |  |
|                        |                        |                   |  |

## Public Road Length 313,596 miles

| 65%   | 35%   |
|-------|-------|
| Rural | Urban |

### Vehicle Miles Traveled 258,122,000,000 miles

| 27%   | 73%   |
|-------|-------|
| Rural | Urban |

# Vehicle Miles Traveled (Millions) 258,122

#### 8.3% of national Percent of State (in miles) Percent of National 5.8% <u>3.5%</u> 15.0 B Local 14.7% Major Collector 37.9 B 5.8% 1.0% <u>3.8%</u> Minor Collector 2.5 B 16.1% 41.5 B **Minor** Arterial % 7.7 24.5% <u>9.6%</u> 63.2 B **Principle Arterials** 12.8% 32.9 B Freeways & Expressways 4.2% 65.0 В 25.2% Interstate

## New Lane Miles Added Annually







#### Highway Funding Revenue \$23,593,227





and Services

and Misc.

Retirement

to Locals

Enforcment