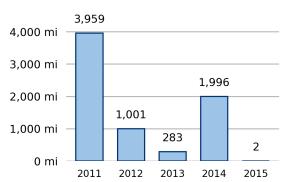

.5% ·                 | 12.8% 🔴           |  |
| Interstate             | 1.1% •                 | 25.2%             |  |
|                        |                        |                   |  |

## Public Road Length 313,596 miles

| 65%   | 35%   |
|-------|-------|
| Rural | Urban |

### Vehicle Miles Traveled 258,122,000,000 miles

| 27%   | 73%   |
|-------|-------|
| Rural | Urban |

# Vehicle Miles Traveled (Millions) 258,122

#### 8.3% of national Percent of State (in miles) Percent of National 5.8% <u>3.5%</u> 15.0 B Local 14.7% Major Collector 37.9 B 5.8% 1.0% <u>3.8%</u> Minor Collector 2.5 B 16.1% 41.5 B **Minor** Arterial % 7.7 24.5% <u>9.6%</u> 63.2 B **Principle Arterials** 12.8% 32.9 B Freeways & Expressways 4.2% 65.0 В 25.2% Interstate

## New Lane Miles Added Annually







#### Highway Funding Revenue \$23,593,227





and Services

and Misc.

Retirement

to Locals

Enforcment