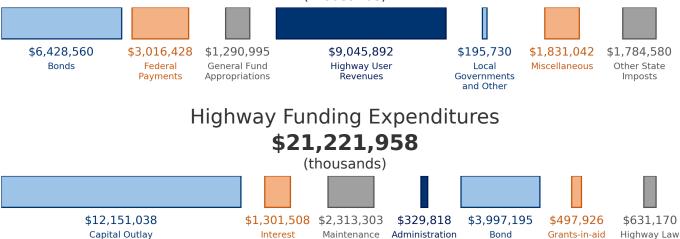

#### Highway Funding Revenue \$23,593,227

and Services

and Misc.

Retirement

to Locals

Enforcment