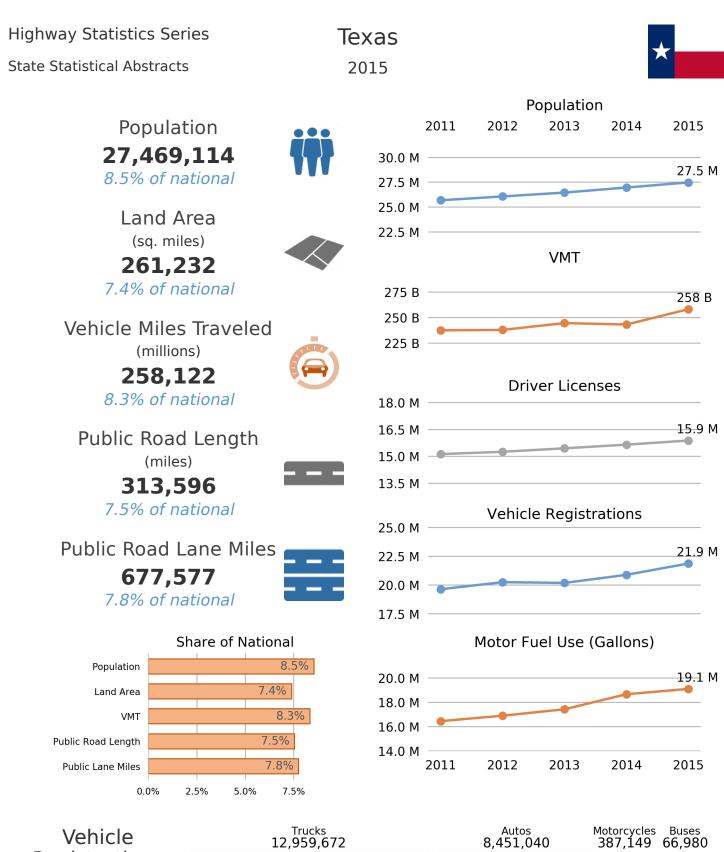

Registrations 21,864,841 8.3% of national

oo4,o41 6 of national

ď0

# **Highway Statistics Series**

State Statistical Abstracts

| Public Road Length     |            | Public Road Lane Miles                  |            |                                        |
|------------------------|------------|-----------------------------------------|------------|----------------------------------------|
|                        | (in miles) | Percent of State<br>Percent of National | (in miles) | Percent of State<br>Percent of Nationa |
| Local                  |            | <b>208,807</b> 66.6%                    |            | <b>417,615</b> 61.6%                   |
| Major Collector        | 50,900     | 16.2%<br>9.4%                           | 106,175    | 15.7%<br>9.6%