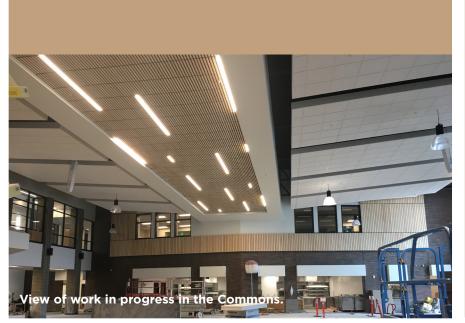

## **H**Building our Future

Construction Update: 5-8 CAMPUS - Week ending 6/22/18

Turf was installed this week in the Track & Field area, and paving work took place fronting the main entry to the Admin building. In the Main Gym, bleacher framework and projector mounts were installed; logo design work on floors is complete. Acoustical panel installs continue there and in the Commons.