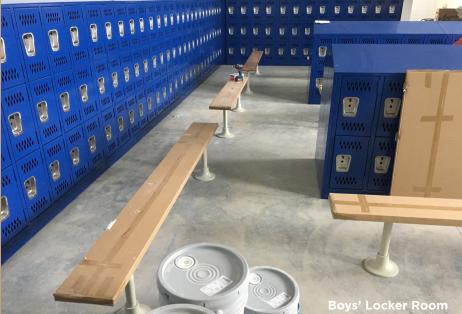

## **H**Building our Future

Construction Update: 5-8 CAMPUS - Week ending 6/22/18

Turf was installed this week in the Track & Field area, and paving work took place fronting the main entry to the Admin building. In the Main Gym, bleacher framework and projector mounts were installed; logo design work on floors is complete. Acoustical panel installs continue there and in the Commons.