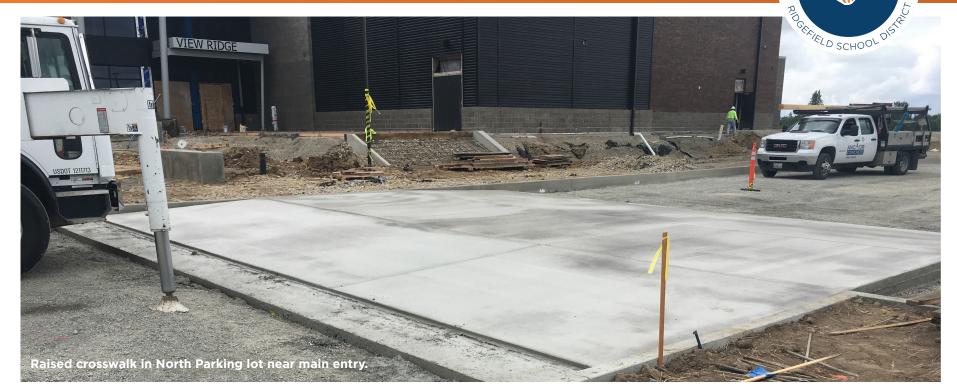

## **H**Building our Future

Construction Update: 5-8 CAMPUS - Week ending 6/22/18

Turf was installed this week in the Track & Field area, and paving work took place fronting the main entry to the Admin building. In the Main Gym, bleacher framework and projector mounts were installed; logo design work on floors is complete. Acoustical panel installs continue there and in the Commons.