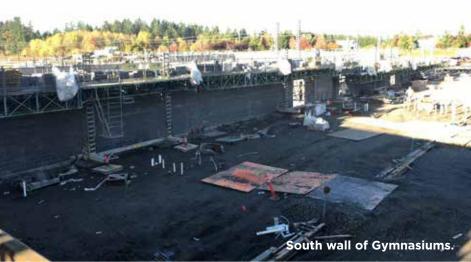

## Construction Update: Week ending October 27, 2017:

Work ascended to the second story of structures this week as structural steel beams and decking were installed. Formation of concrete block walls continues to progress, and the landscape o the site is evolving rapidly as buildings rise and take shape.