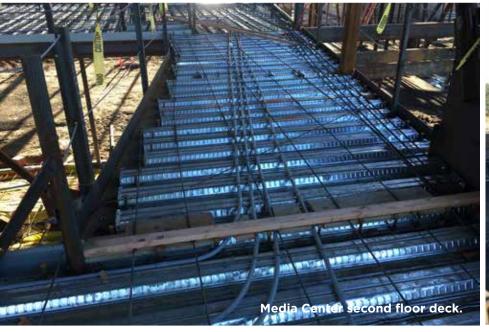

## Construction Update: Week ending October 27, 2017:

Work ascended to the second story of structures this week as structural steel beams and decking were installed. Formation of concrete block walls continues to progress, and the landscape o the site is evolving rapidly as buildings rise and take shape.