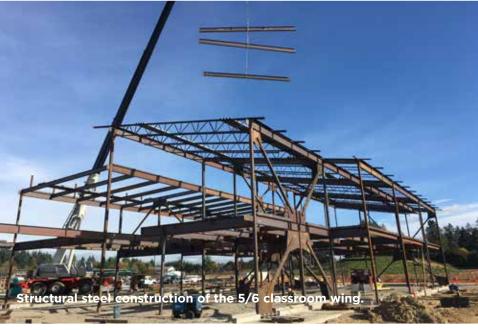

## #Building our Future

Construction Update: Week ending October 13, 2017: The structural appearance of the site changed dramatically this week with the construction of the 5/6 classroom wing. Concrete pours were completed for the 7/8 wing, Locker Room and the Black Box Theater, and concrete block walls are quickly shaping up the Athletics Wing.