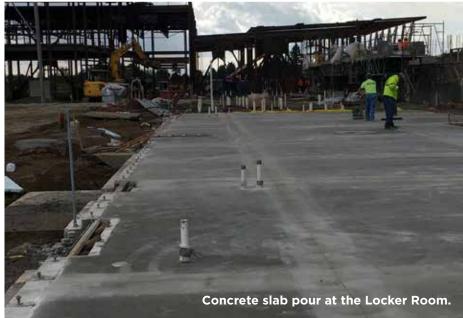

## #Building our Future

Construction Update: Week ending October 13, 2017: The structural appearance of the site changed dramatically this week with the construction of the 5/6 classroom wing. Concrete pours were completed for the 7/8 wing, Locker Room and the Black Box Theater, and concrete block walls are quickly shaping up the Athletics Wing.