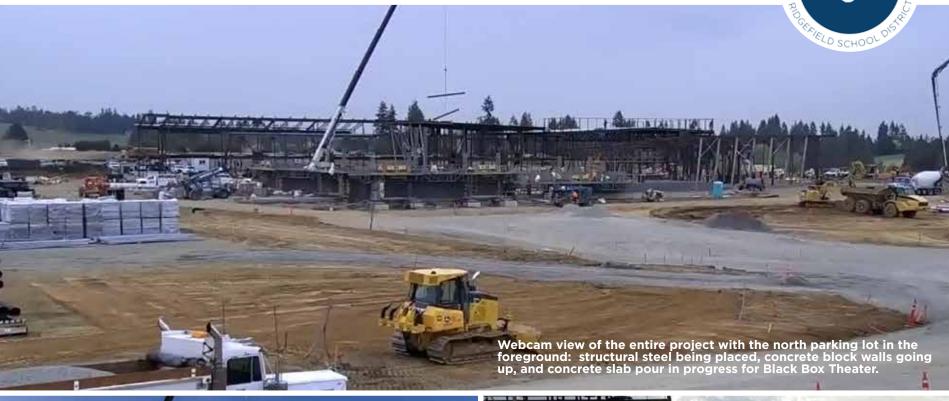

## #Building our Future

Construction Update: Week ending October 13, 2017: The structural appearance of the site changed dramatically this week with the construction of the 5/6 classroom wing. Concrete pours were completed for the 7/8 wing, Locker Room and the Black Box Theater, and concrete block walls are quickly shaping up the Athletics Wing.