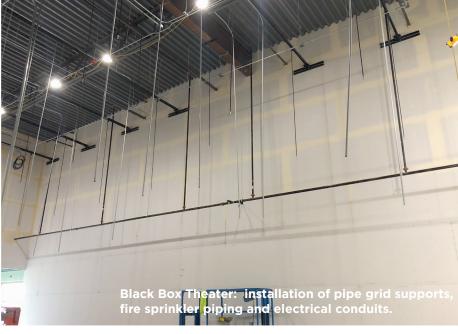

## **H**Building our Future

Construction Update: Week ending March 30, 2018: Work in various areas continues to define interior spaces in all buildings. Restroom tile work moves forward in the 5/6 classroom wing, and window installations took place this week in the Main Office area. Installation of curbing has begun in the south parking lot.