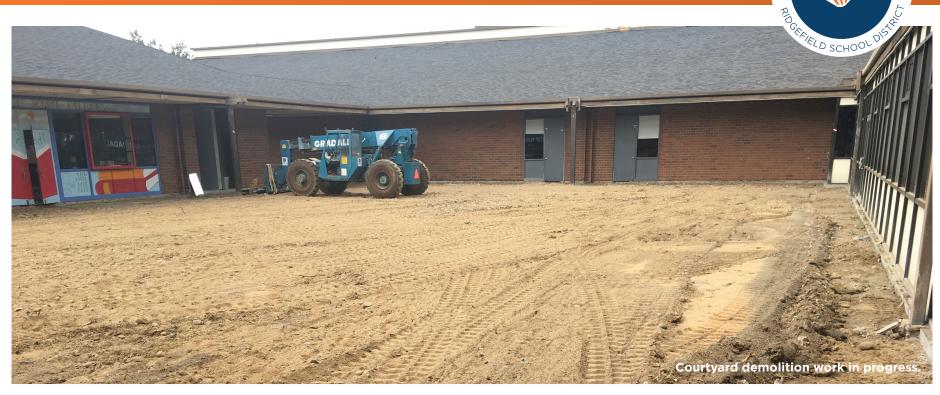

Re-purposing View Ridge Estimated completion: Jan/Feb 2019

Construction Update: VRMS REPURPOSING - Week ending 8/31/18 Building

Demolition work is in progress in the District Office lobby area, City boardroom and office areas and in the Courtyard. As roofing work in the District Office area continues, work is under way on the construction of a new parking lot fronting the building.