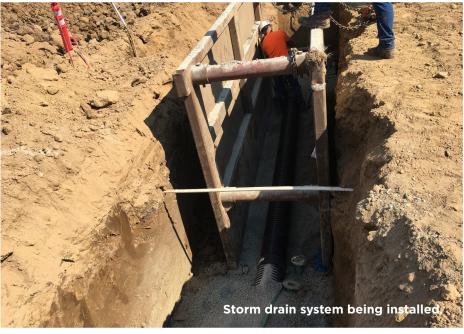

## #Building our Future

Construction Update: RHS EXPANSION - Week ending 8/31/18 Footing forms are being readied for concrete pours on the foundation, and construction of elevator masonry walls is now under way. Installation of a storm drain system is in progress, and to ensure safe access to buildings, temporary walk paths are in