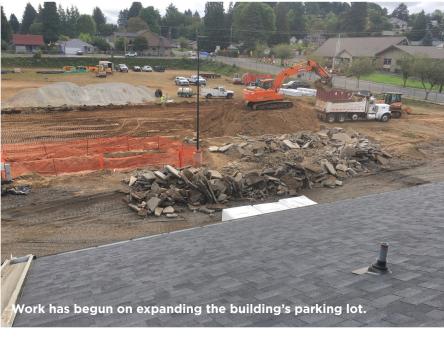

Re-purposing View Ridge Estimated completion: Jan/Feb 2019

Construction Update: VRMS REPURPOSING - Week ending 8/31/18 Building

Demolition work is in progress in the District Office lobby area, City boardroom and office areas and in the Courtyard. As roofing work in the District Office area continues, work is under way on the construction of a new parking lot fronting the building.