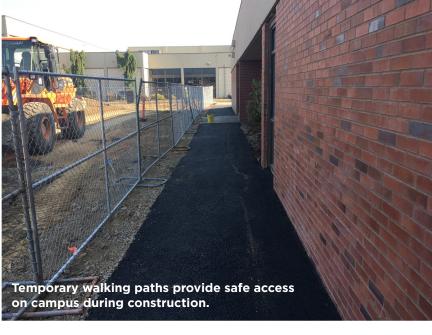

## #Building our Future

Construction Update: RHS EXPANSION - Week ending 8/31/18 Footing forms are being readied for concrete pours on the foundation, and construction of elevator masonry walls is now under way. Installation of a storm drain system is in progress, and to ensure safe access to buildings, temporary walk paths are in