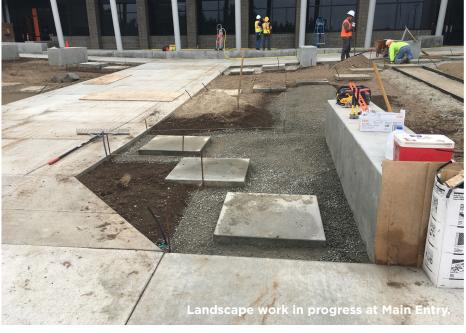

## #Building our Future

Construction Update: 5-8 CAMPUS - Week ending 8/3/18

Paving work continues to shape the East Courtyard, Covered Play Area, fire lanes and the Art Building's patio area. Landscape work is underway in the Main Entry and West Courtyard. Sports lighting poles have arrived and are soon to be installed.