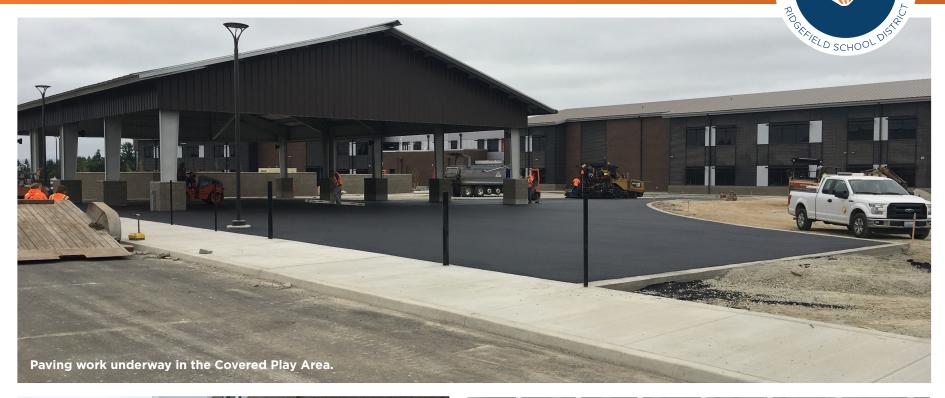

## #Building our Future

Construction Update: 5-8 CAMPUS - Week ending 8/3/18

Paving work continues to shape the East Courtyard, Covered Play Area, fire lanes and the Art Building's patio area. Landscape work is underway in the Main Entry and West Courtyard. Sports lighting poles have arrived and are soon to be installed.