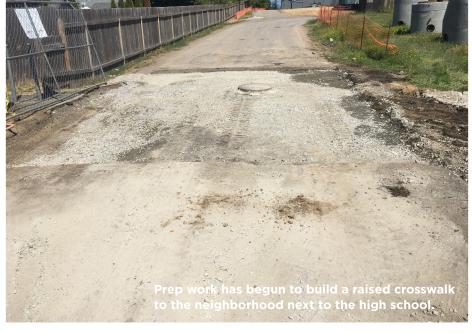

## #Building our Future

Construction Update: RHS EXPANSION - Week ending 8/3/18 Excavation and footing work for the new building continues. In the bus loading parking lot, a new fire hydrant was installed and paving work progresses. Work is underway to install a raised crosswalk connecting RHS to the neighborhood next door, and excavation work has begun for new water main .