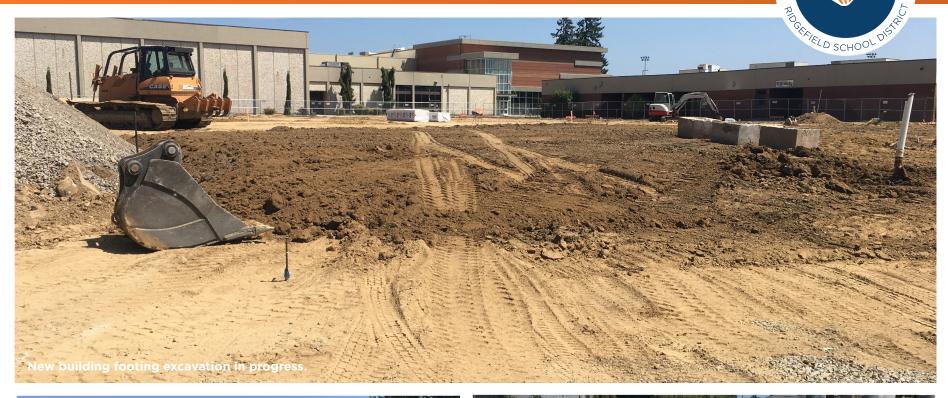

## #Building our Future

Construction Update: RHS EXPANSION - Week ending 8/3/18 Excavation and footing work for the new building continues. In the bus loading parking lot, a new fire hydrant was installed and paving work progresses. Work is underway to install a raised crosswalk connecting RHS to the neighborhood next door, and excavation work has begun for new water main .