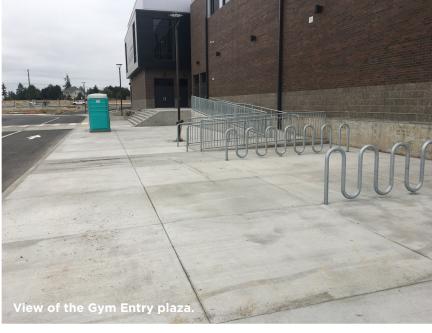

## #Building our Future

Construction Update: 5-8 CAMPUS - Week ending 8/3/18

Paving work continues to shape the East Courtyard, Covered Play Area, fire lanes and the Art Building's patio area. Landscape work is underway in the Main Entry and West Courtyard. Sports lighting poles have arrived and are soon to be installed.