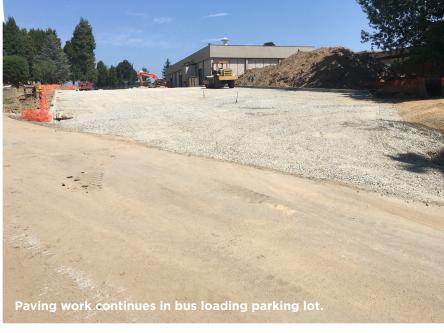

## #Building our Future

Construction Update: RHS EXPANSION - Week ending 8/3/18 Excavation and footing work for the new building continues. In the bus loading parking lot, a new fire hydrant was installed and paving work progresses. Work is underway to install a raised crosswalk connecting RHS to the neighborhood next door, and excavation work has begun for new water main .