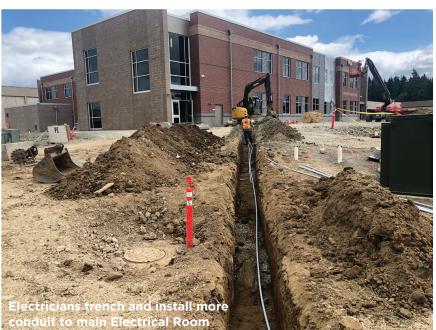

## **H**Building our Future

**Construction Update: RHS EXPANSION - Week ending 6/21/19:** Electrical work is underway to install more conduit to main Electrical Room. In south parking lot, removal of existing asphalt, sidewalks and curbing has begun in preparation for the installation of new asphalt scheduled in mid-July. On exterior walls, sealing of brick veneer continues.