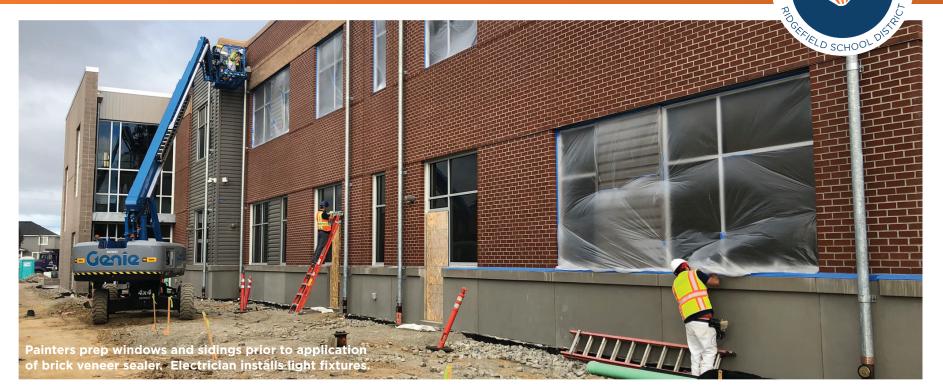

## **H**Building our Future

**Construction Update: RHS EXPANSION - Week ending 6/21/19:** Electrical work is underway to install more conduit to main Electrical Room. In south parking lot, removal of existing asphalt, sidewalks and curbing has begun in preparation for the installation of new asphalt scheduled in mid-July. On exterior walls, sealing of brick veneer continues.