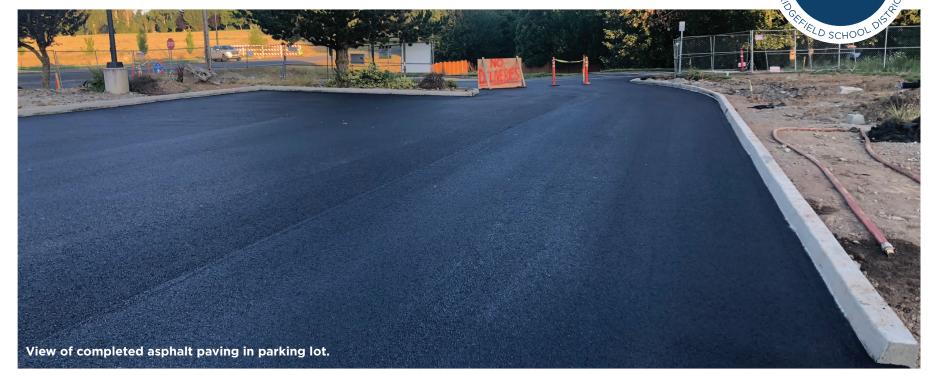

## **H**Building our Future

**Construction Update: RHS EXPANSION - Week ending 8/2/19:** 

Asphalt paving is complete in the parking lot and the path along Hillhurst Road. Final grading and sidewalk/landscape prep work is now in progress. Around the site, irrigation trenching and pipe installation is underway, and the new monument sign is close to being ready for finishes and readerboards.