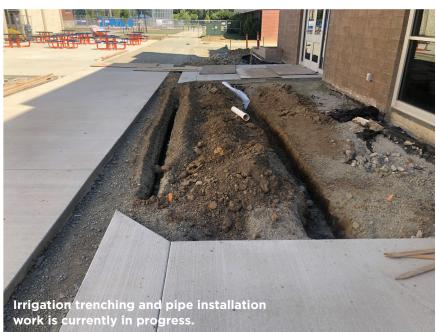

## **H**Building our Future

**Construction Update: RHS EXPANSION - Week ending 8/2/19:** 

Asphalt paving is complete in the parking lot and the path along Hillhurst Road. Final grading and sidewalk/landscape prep work is now in progress. Around the site, irrigation trenching and pipe installation is underway, and the new monument sign is close to being ready for finishes and readerboards.