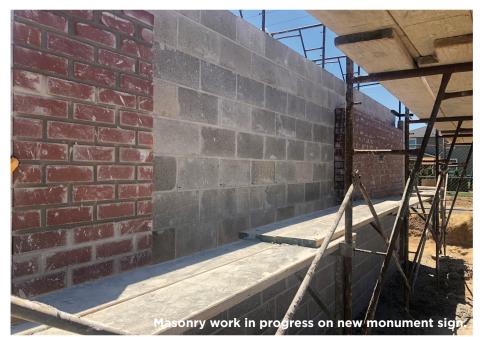

## **H**Building our Future

**Construction Update: RHS EXPANSION - Week ending 8/2/19:** 

Asphalt paving is complete in the parking lot and the path along Hillhurst Road. Final grading and sidewalk/landscape prep work is now in progress. Around the site, irrigation trenching and pipe installation is underway, and the new monument sign is close to being ready for finishes and readerboards.