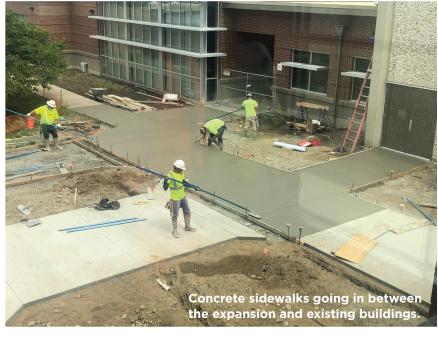

## #Building our Future

Construction Update: RHS EXPANSION - Week ending 7/26/19:

Work got underway at the east entrance in preparation for the new driveway approach, and work on the new monument sign has begun. As sidewalk installations continue to progress, the south side of the expansion is being prepped for landscaping. Demolition of the 200 Building is nearly complete.