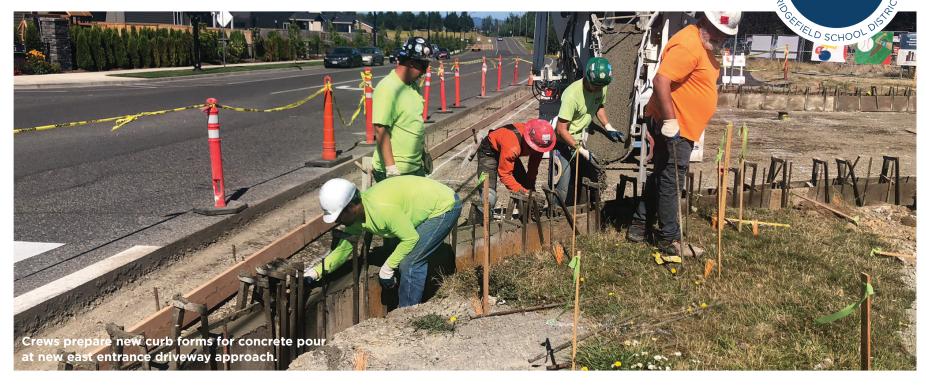

## #Building our Future

Construction Update: RHS EXPANSION - Week ending 7/26/19:

Work got underway at the east entrance in preparation for the new driveway approach, and work on the new monument sign has begun. As sidewalk installations continue to progress, the south side of the expansion is being prepped for landscaping. Demolition of the 200 Building is nearly complete.