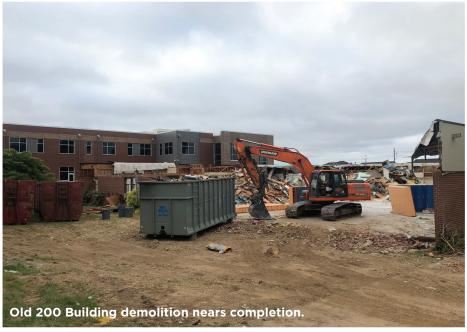

## #Building our Future

Construction Update: RHS EXPANSION - Week ending 7/26/19:

Work got underway at the east entrance in preparation for the new driveway approach, and work on the new monument sign has begun. As sidewalk installations continue to progress, the south side of the expansion is being prepped for landscaping. Demolition of the 200 Building is nearly complete.