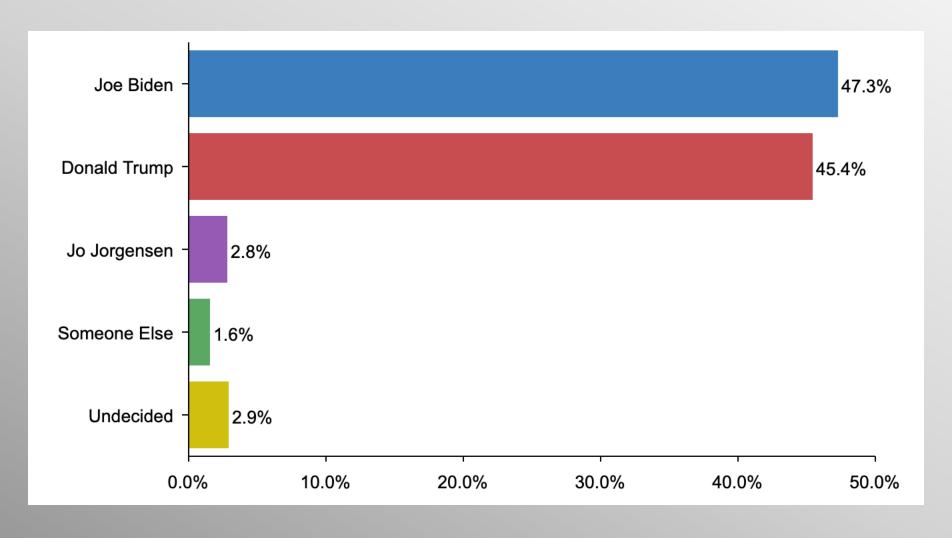

#### **Presidential Ballot Test**

If the election for President were held today, how would you vote?