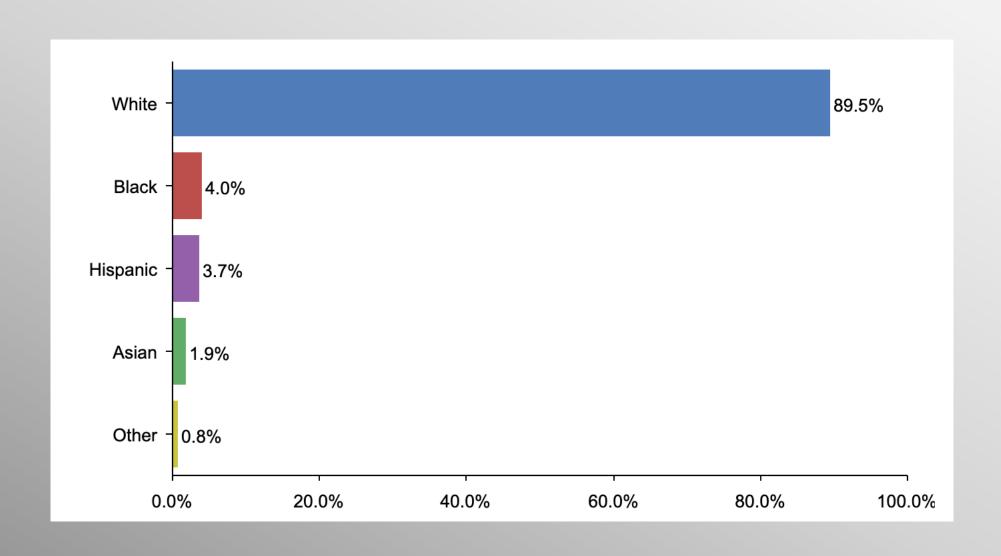

#### The Lesson of Trafalgar:

Superior strategy, innovative tactics, and bold leadership can prevail even over larger numbers and greater resources.

info@trf-grp.com thetrafalgargroup.org f The Trafalgar Group

# Wisconsin Statewide Presidential Survey

**Conducted for Restoration PAC** 

October 2020

#### **Wisconsin Statewide Survey**



- Conducted 10/11/20 10/13/20
- 1043 Respondents
- Likely 2020 General Election Voters
- Response Rate: 1.39%
- Margin of Error: 2.95%
- Confidence: 95%
- Response Distribution: 50%



#### **Presidential Ballot Test**



If the election for President were held today, how would you vote?



### **Age Participation**





# **Ethnicity Participation**





# **Gender Participation**





### **Congressional District Participation**



District 1: 12.3% District 5: 14.0%

District 2: 14.2% District 6: 12.5%

District 3: 11.9% District 7: 12.4%

District 4: 10.1% District 8: 12.7%