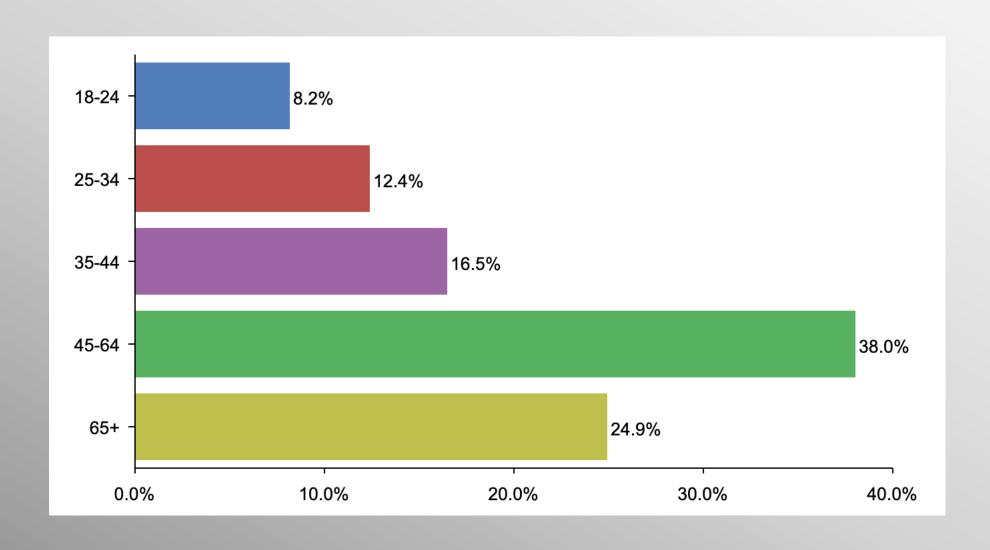

#### The Lesson of Trafalgar:

Superior strategy, innovative tactics, and bold leadership can prevail even over larger numbers and greater resources.

info@trf-grp.com thetrafalgargroup.org f The Trafalgar Group

# Wisconsin Statewide Presidential Survey

**Conducted for Restoration PAC** 

October 2020

#### **Wisconsin Statewide Survey**



- Conducted 10/11/20 10/13/20
- 1043 Respondents
- Likely 2020 General Election Voters
- Response Rate: 1.39%
- Margin of Error: 2.95%
- Confidence: 95%
- Response Distribution: 50%



#### **Presidential Ballot Test**



If the election for President were held today, how would you vote?



### **Age Participation**





# **Ethnicity Participation**





# **Gender Participation**





### **Congressional District Participation**



District 1: 12.3% District 5: 14.0%

District 2: 14.2% District 6: 12.5%

District 3: 11.9% District 7: 12.4%

District 4: 10.1% District 8: 12.7%