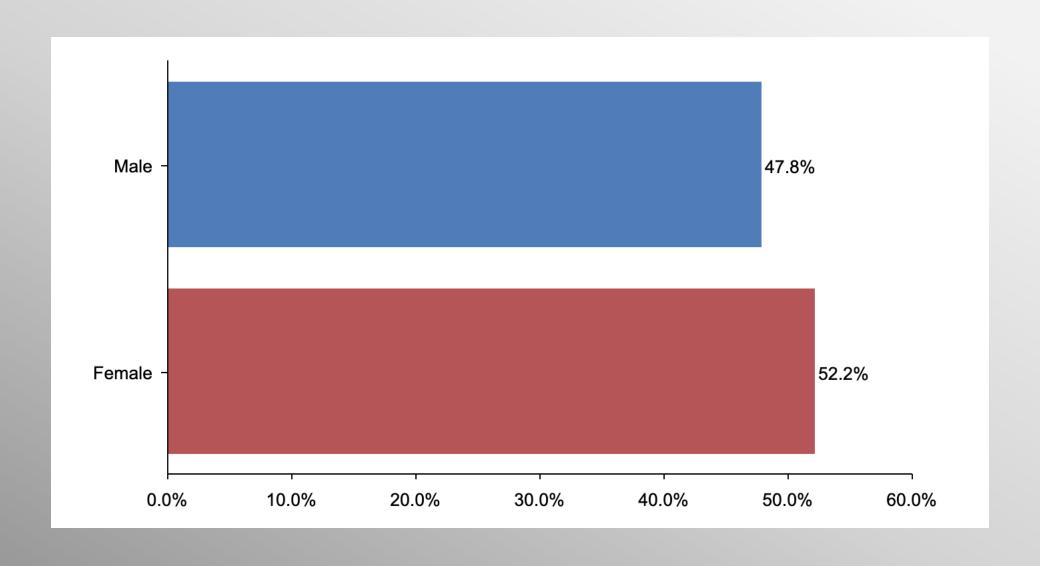

#### The Lesson of Trafalgar:

Superior strategy, innovative tactics, and bold leadership can prevail even over larger numbers and greater resources.

info@trf-grp.com thetrafalgargroup.org f The Trafalgar Group

# Wisconsin Statewide Presidential Survey

**Conducted for Restoration PAC** 

October 2020

#### **Wisconsin Statewide Survey**



- Conducted 10/11/20 10/13/20
- 1043 Respondents
- Likely 2020 General Election Voters
- Response Rate: 1.39%
- Margin of Error: 2.95%
- Confidence: 95%
- Response Distribution: 50%



#### **Presidential Ballot Test**



If the election for President were held today, how would you vote?



### **Age Participation**





# **Ethnicity Participation**





# **Gender Participation**





### **Congressional District Participation**



District 1: 12.3% District 5: 14.0%

District 2: 14.2% District 6: 12.5%

District 3: 11.9% District 7: 12.4%

District 4: 10.1% District 8: 12.7%