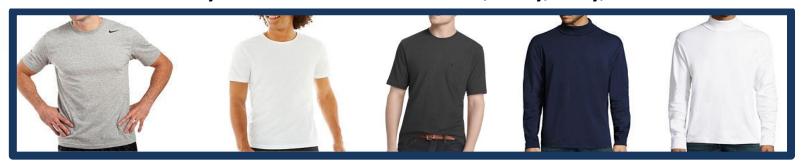

Webster Jr. High School

#### SHIRT COLORS/STYLES



HEATHER GREY TOPS
GRADE SIX ONLY



All Style Undershirts: Solid White, Navy, Gray, Black



### SHIRT COLORS/STYLES



All Style Undershirts: Solid White, Navy, Gray, Black



#### SHIRT COLORS/STYLES



NAVY BLUE TOPS
GRADE EIGHT ONLY



All Style Undershirts: Solid White, Navy, Gray, Black





# Uniform Bottoms Colors/Styles

NAVY BOTTOMS
GRADES SIX AND SEVEN ONLY





















# BOTTOMS COLORS/STYLES













Only tan, brown, black, or navy belts. No spikes or studs allowed.











Jean Colors/Styles











SPIRIT DAY JEANS AND JEAN SHORTS
NAVY OR BLACK
NO FRAYED OR DISTRESSED JEANS
NO JEGGINGS

### Coats/Jackets/Sweaters