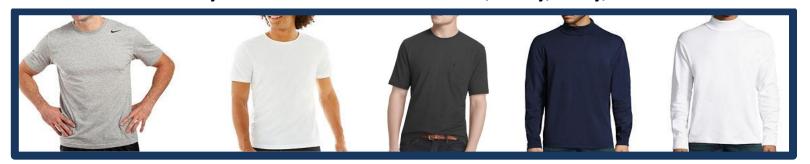

#### SHIRT COLORS/STYLES

HEATHER GREY TOPS
GRADE SIX ONLY

All Style Undershirts: Solid White, Navy, Gray, Black

### SHIRT COLORS/STYLES

All Style Undershirts: Solid White, Navy, Gray, Black

#### SHIRT COLORS/STYLES

NAVY BLUE TOPS
GRADE EIGHT ONLY

All Style Undershirts: Solid White, Navy, Gray, Black