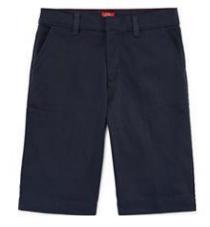

Webster Jr. High School

#### SHIRT COLORS/STYLES



HEATHER GREY TOPS
GRADE SIX ONLY



All Style Undershirts: Solid White, Navy, Gray, Black



### SHIRT COLORS/STYLES



All Style Undershirts: Solid White, Navy, Gray, Black



#### SHIRT COLORS/STYLES



NAVY BLUE TOPS
GRADE EIGHT ONLY



All Style Undershirts: Solid White, Navy, Gray, Black





# Uniform Bottoms Colors/Styles

NAVY BOTTOMS
GRADES SIX AND SEVEN ONLY





















# BOTTOMS COLORS/STYLES













Only tan, brown, black, or navy belts. No spikes or studs allowed.











Jean Colors/Styles











SPIRIT DAY JEANS AND JEAN SHORTS
NAVY OR BLACK
NO FRAYED OR DISTRESSED JEANS
NO JEGGINGS

### Coats/Jackets/Sweaters