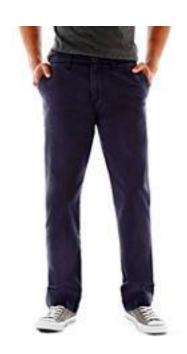

Webster Jr. High School

#### SHIRT COLORS/STYLES



HEATHER GREY TOPS
GRADE SIX ONLY



All Style Undershirts: Solid White, Navy, Gray, Black



### SHIRT COLORS/STYLES



All Style Undershirts: Solid White, Navy, Gray, Black



#### SHIRT COLORS/STYLES



NAVY BLUE TOPS
GRADE EIGHT ONLY



All Style Undershirts: Solid White, Navy, Gray, Black





# Uniform Bottoms Colors/Styles

NAVY BOTTOMS
GRADES SIX AND SEVEN ONLY





















# BOTTOMS COLORS/STYLES













Only tan, brown, black, or navy belts. No spikes or studs allowed.











Jean Colors/Styles











SPIRIT DAY JEANS AND JEAN SHORTS
NAVY OR BLACK
NO FRAYED OR DISTRESSED JEANS
NO JEGGINGS

### Coats/Jackets/Sweaters