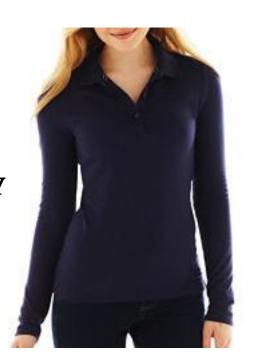

#### SHIRT COLORS/STYLES

NAVY BLUE TOPS
GRADE EIGHT ONLY

All Style Undershirts: Solid White, Navy, Gray, Black