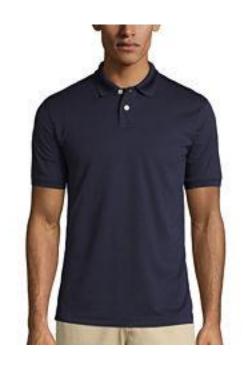

#### SHIRT COLORS/STYLES

NAVY BLUE TOPS
GRADE EIGHT ONLY

All Style Undershirts: Solid White, Navy, Gray, Black