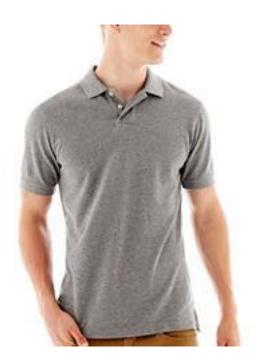

#### SHIRT COLORS/STYLES

HEATHER GREY TOPS
GRADE SIX ONLY

All Style Undershirts: Solid White, Navy, Gray, Black