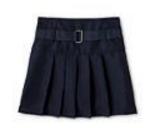

Webster Jr. High School

#### SHIRT COLORS/STYLES



HEATHER GREY TOPS
GRADE SIX ONLY



All Style Undershirts: Solid White, Navy, Gray, Black



### SHIRT COLORS/STYLES



All Style Undershirts: Solid White, Navy, Gray, Black



#### SHIRT COLORS/STYLES



NAVY BLUE TOPS
GRADE EIGHT ONLY



All Style Undershirts: Solid White, Navy, Gray, Black





# Uniform Bottoms Colors/Styles

NAVY BOTTOMS
GRADES SIX AND SEVEN ONLY





















# BOTTOMS COLORS/STYLES













Only tan, brown, black, or navy belts. No spikes or studs allowed.











Jean Colors/Styles











SPIRIT DAY JEANS AND JEAN SHORTS
NAVY OR BLACK
NO FRAYED OR DISTRESSED JEANS
NO JEGGINGS

### Coats/Jackets/Sweaters