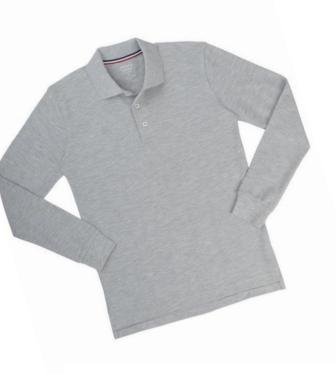

#### SHIRT COLORS/STYLES

HEATHER GREY TOPS
GRADE SIX ONLY

All Style Undershirts: Solid White, Navy, Gray, Black