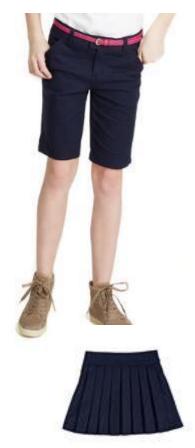

Webster Jr. High School

#### SHIRT COLORS/STYLES



HEATHER GREY TOPS
GRADE SIX ONLY



All Style Undershirts: Solid White, Navy, Gray, Black



### SHIRT COLORS/STYLES



All Style Undershirts: Solid White, Navy, Gray, Black



#### SHIRT COLORS/STYLES



NAVY BLUE TOPS
GRADE EIGHT ONLY



All Style Undershirts: Solid White, Navy, Gray, Black





# Uniform Bottoms Colors/Styles

NAVY BOTTOMS
GRADES SIX AND SEVEN ONLY





















# BOTTOMS COLORS/STYLES













Only tan, brown, black, or navy belts. No spikes or studs allowed.











Jean Colors/Styles











SPIRIT DAY JEANS AND JEAN SHORTS
NAVY OR BLACK
NO FRAYED OR DISTRESSED JEANS
NO JEGGINGS

### Coats/Jackets/Sweaters