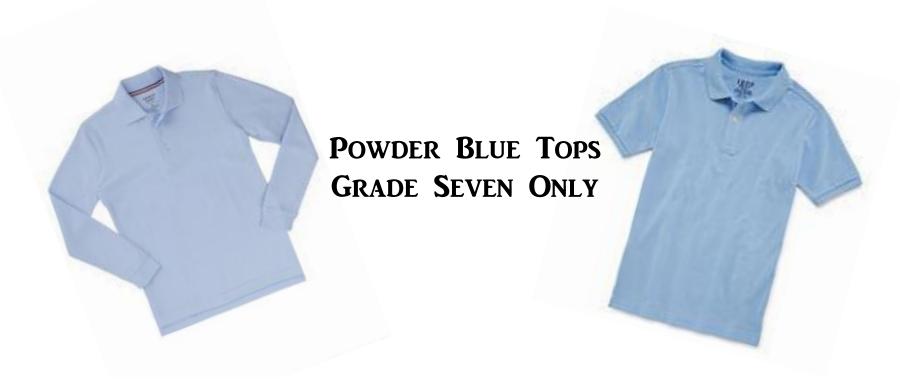

#### SHIRT COLORS/STYLES

NAVY BLUE TOPS
GRADE EIGHT ONLY

All Style Undershirts: Solid White, Navy, Gray, Black