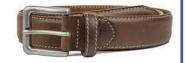

# BOTTOMS COLORS/STYLES

Only tan, brown, black, or navy belts. No spikes or studs allowed.

Jean Colors/Styles

SPIRIT DAY JEANS AND JEAN SHORTS
NAVY OR BLACK
NO FRAYED OR DISTRESSED JEANS
NO JEGGINGS