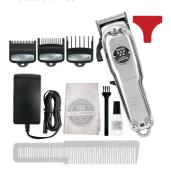

## **Accessories**

# LIMITED EDITION CORDLESS MAGIC CLIP™

**Professional Cord/Cordless Clipper** 

0

| Art.No.                | 08509-016                                                                                                                                |
|------------------------|------------------------------------------------------------------------------------------------------------------------------------------|
| Туре                   | Professional Cord/Cordless Clipper                                                                                                       |
| Drive Unit             | DC Motor, 5,500 rpm                                                                                                                      |
| Mains voltage          | 100-240 V                                                                                                                                |
| Mains operating time   | Continuous operation                                                                                                                     |
| Battery operating time | 90 min. Li-lon                                                                                                                           |
| Battery charging time  | 120 min.                                                                                                                                 |
| Blade Set              | Art.No. 02161-416 fixed, chrome plated stagger-tooth blade with taper lever                                                              |
| Cutting length         | 0.8 – 2.5 mm                                                                                                                             |
| Cutting width          | 40 mm                                                                                                                                    |
| Cable length           | 2.4 m                                                                                                                                    |
| Weight                 | 400 g without cable                                                                                                                      |
| Accessories            | 3 premium attachment combs #0.5 (1.5 mm),<br>#1 (3 mm), #1.5 (4.5 mm), barber comb, cleaning<br>brush, oil, blade guard, polishing cloth |
| EAN                    | 043917006833                                                                                                                             |
| Unit                   | 6 pcs.                                                                                                                                   |
| Color                  | silver                                                                                                                                   |