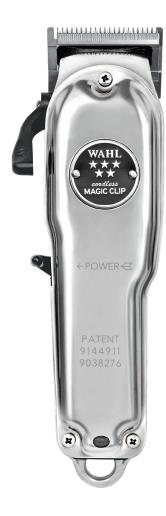

# LIMITED EDITION CORDLESS MAGIC CLIP™

**Professional Cord/Cordless Clipper** 

0

| Art.No.                | 08509-016                                                                                                                                |
|------------------------|------------------------------------------------------------------------------------------------------------------------------------------|
| Туре                   | Professional Cord/Cordless Clipper                                                                                                       |
| Drive Unit             | DC Motor, 5,500 rpm                                                                                                                      |
| Mains voltage          | 100-240 V                                                                                                                                |
| Mains operating time   | Continuous operation                                                                                                                     |
| Battery operating time | 90 min. Li-lon                                                                                                                           |
| Battery charging time  | 120 min.                                                                                                                                 |
| Blade Set              | Art.No. 02161-416 fixed, chrome plated stagger-tooth blade with taper lever                                                              |
| Cutting length         | 0.8 – 2.5 mm                                                                                                                             |
| Cutting width          | 40 mm                                                                                                                                    |
| Cable length           | 2.4 m                                                                                                                                    |
| Weight                 | 400 g without cable                                                                                                                      |
| Accessories            | 3 premium attachment combs #0.5 (1.5 mm),<br>#1 (3 mm), #1.5 (4.5 mm), barber comb, cleaning<br>brush, oil, blade guard, polishing cloth |
| EAN                    | 043917006833                                                                                                                             |
| Unit                   | 6 pcs.                                                                                                                                   |
| Color                  | silver                                                                                                                                   |

### **DESIGN:**

Fits comfortably in hand for easy and flexible use. Robust all metal housing.