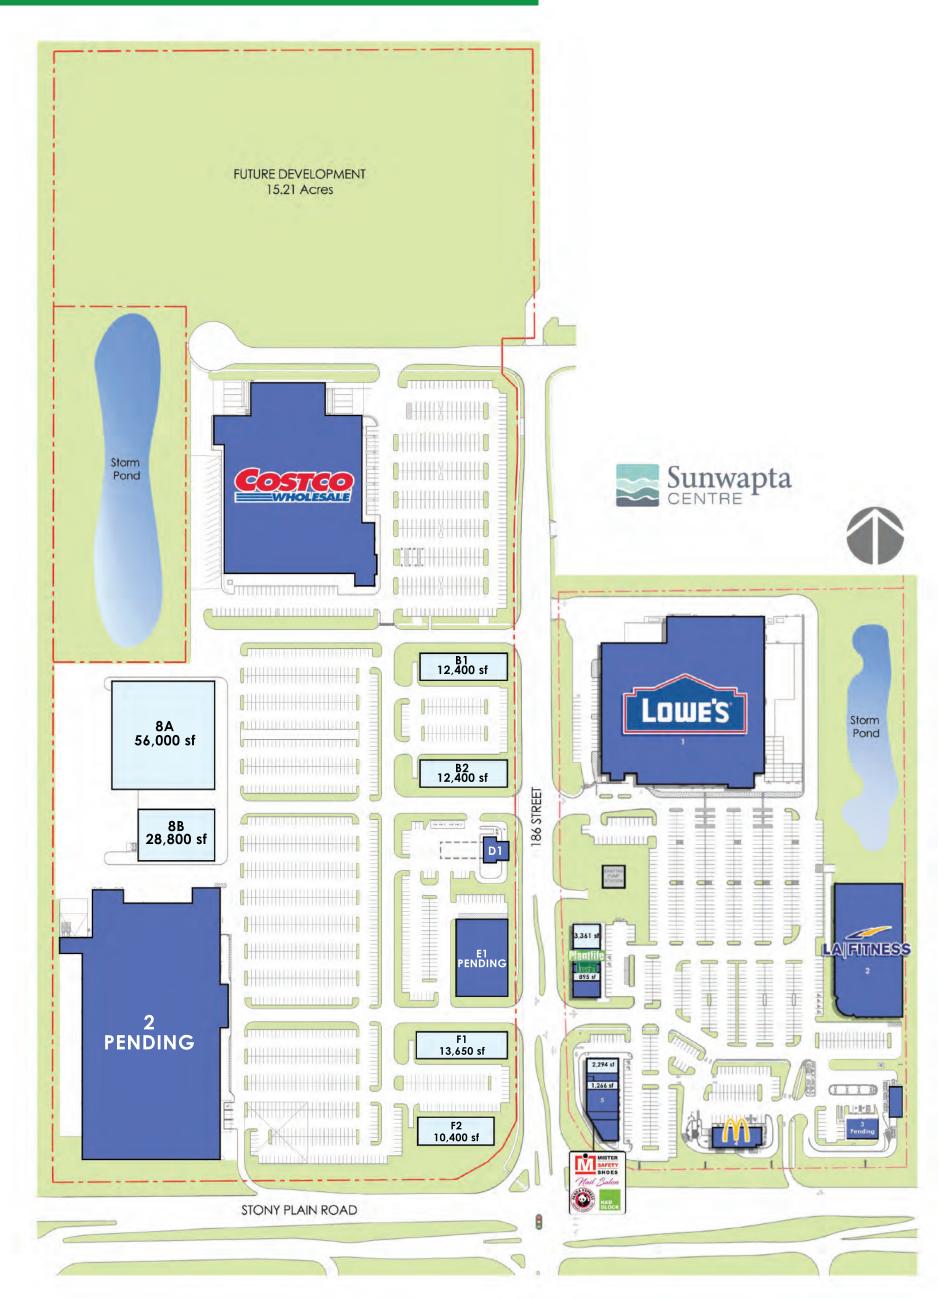

## Sunwapta Centre & Sunwapta West

NE Corner of Stony Plain Road & 186 Street

**Sunwapta Centre and Sunwapta West** in West Edmonton provide a variety of home improvement, dining, and health & beauty services. The first Costco Business Centre in Western Canada recently opened and there is excellent visibility from Stony Plain Road, the main arterial roadway to travel west of the city and the Anthony Henday freeway.

| Costco Business Centre |
|------------------------|
| LA Fitness             |
| Lowe's                 |
| McDonald's             |
| Panda Express          |
|                        |

| ٩  | Commercial Site<br>Retail Area                         | 79.6 acres<br>531.924 sf      |
|----|--------------------------------------------------------|-------------------------------|
| 11 | Anthony Henday Drive<br>Stony Plain Road<br>178 Street | Adjacent<br>Adjacent<br>5 min |
|    | Primary Trade Area<br>Avg. Household Income            |                               |
|    | Annual Visitors<br>Avg. Visitors per Day               | 1,326,000 (2018)<br>3,643     |