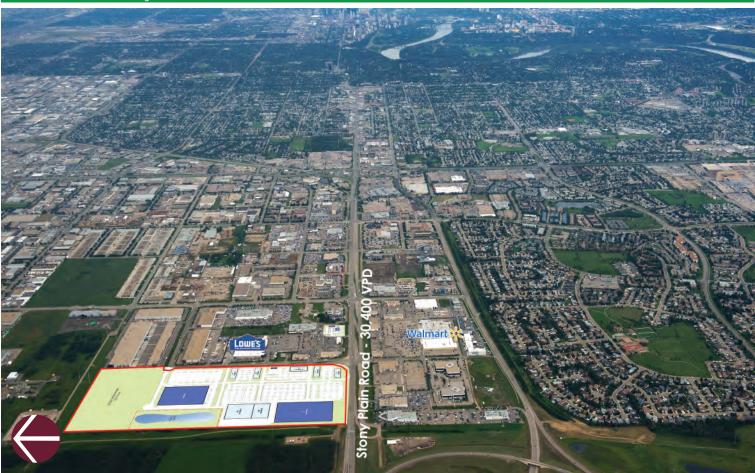

## Sunwapta Centre & Sunwapta West

NE Corner of Stony Plain Road & 186 Street

**Sunwapta Centre and Sunwapta West** in West Edmonton provide a variety of home improvement, dining, and health & beauty services. The first Costco Business Centre in Western Canada recently opened and there is excellent visibility from Stony Plain Road, the main arterial roadway to travel west of the city and the Anthony Henday freeway.

| Costco Business Centre |
|------------------------|
| LA Fitness             |
| Lowe's                 |
| McDonald's             |
| Panda Express          |
|                        |

| ٩  | Commercial Site<br>Retail Area                         | 79.6 acres<br>531.924 sf      |
|----|--------------------------------------------------------|-------------------------------|
| 11 | Anthony Henday Drive<br>Stony Plain Road<br>178 Street | Adjacent<br>Adjacent<br>5 min |
|    | Primary Trade Area<br>Avg. Household Income            |                               |
|    | Annual Visitors<br>Avg. Visitors per Day               | 1,326,000 (2018)<br>3,643     |