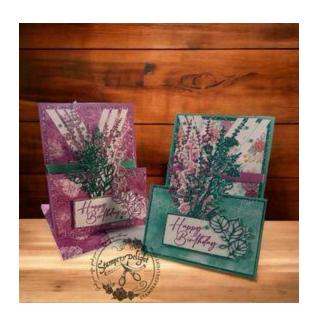

Easel Z Fold Card
2 Base Cards 4 1/4 x 11 1/2
Score both in half at 5 1/2
Then score one piece at 2 3/4

Glue The Card with the Z Fold to the Card base without the 2nd score

Stamp and glue the white 4 x 5 1/4 to the inside of the card Cut Glitter paper 4 x 5 1/4 to the front fold and the 3 3/4 x5 DSP and strips to the front and Trim

Tie the ribbon in a knot and wrap around that cardstock before attaching to this front

And attach it to the inside

The cut and glue the 2 3/4 x 4 1/4 glitter to the z fold part of the front Cut and glue the 2 1/2 x 4 1/8 DSP to the front of the glitter paper Stamp and Die cut any of the pieces want to decorate the card Supplies:

Cardstock Summer Sky, Basic White Summer Sky Glitter Paper Ink Summer Sky

Dimensionals. Stampin Seal, Summer Sky Ribbon, InColor Resin Dots