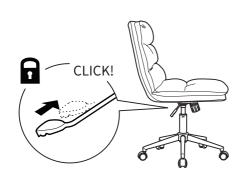

anty does not apply to any product that has been improperly used.

After unboxing and before assembly, please check whether there are any parts damaged. If yes, please contact our customer service team by calling the numbers below. Meanwhile, please check whether you have all the parts and hardware listed. If there is any missing item, also please contact us immediately.



### **Before Assembly**

- Remove all wrapping materials, staples and packing straps.
- Read the Parts List and Hardware List carefully, make sure all parts and hardware are intact.
- Place all parts on a clean and smooth surface, such as a rug or carpet, to prevent the parts from being scratched.
- Do not cross-thread screws.
- Do not use electric tools.



#### Components















## Seat Height Adjustment









## Tilt Tension Knob





## Warnings

- Use on level surface only.
- Do not stand on the chair or use it as a ladder.
- Only one person sitting on the chair at a time is permitted.
- Do not use the chair if parts are damaged or screws are loose or missing.
- Do not sit on the edge of the seat. Please always sit properly.
- Do not allow kids to play with the chair.
- Never leave children alone with the chair.
- Severe injuries will occur, if these warnings are ignored.

## Cleaning & Maintenance

#### **Cleaning:**

- Wipe with a soft, slightly moist cloth.
- Never use corrosive detergents, wire brushes, abrasive scourers, metal or sharp tools to clean this chair.

#### Maintenance:

- Check and tighten all parts regularly.
- If this chair is damaged or seem unsafe, immediately contact