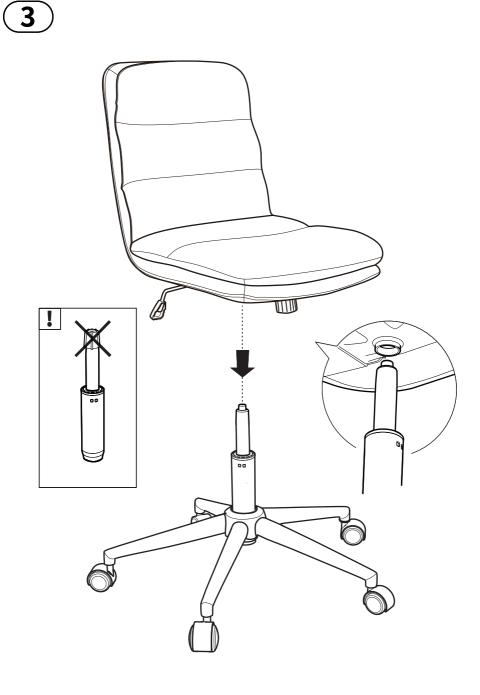

please kindly note that the warranty does not apply to any product that has been improperly used.

After unboxing and before assembly, please check whether there are any parts damaged. If yes, please contact our customer service team by calling the numbers below. Meanwhile, please check whether you have all the parts and hardware listed. If there is any missing item, also please contact us immediately.



### **Before Assembly**

- Remove all wrapping materials, staples and packing straps.
- Read the Parts List and Hardware List carefully, make sure all parts and hardware are intact.
- Place all parts on a clean and smooth surface, such as a rug or carpet, to prevent the parts from being scratched.
- Do not cross-thread screws.
- Do not use electric tools.



#### Components















## Seat Height Adjustment









## Tilt Tension Knob





## Warnings

- Use on level surface only.
- Do not stand on the chair or use it as a ladder.
- Only one person sitting on the chair at a time is permitted.
- Do not use the chair if parts are damaged or screws are loose or missing.
- Do not sit on the edge of the seat. Please always sit properly.
- Do not allow kids to play with the chair.
- Never leave children alone with the chair.
- Severe injuries will occur, if these warnings are ignored.

## Cleaning & Maintenance

#### **Cleaning:**

- Wipe with a soft, slightly moist cloth.
- Never use corrosive detergents, wire brushes, abrasive scourers, metal or sharp tools to clean this chair.

#### Maintenance:

- Check and tighten all parts regularly.
- If this chair is damaged or