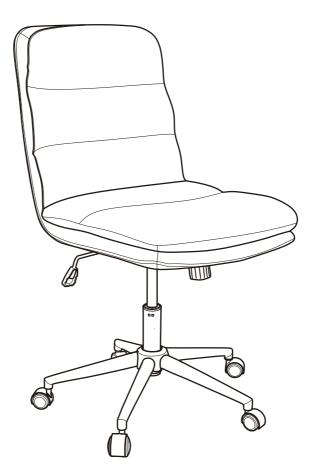

## Warnings

- Use on level surface only.
- Do not stand on the chair or use it as a ladder.
- Only one person sitting on the chair at a time is permitted.
- Do not use the chair if parts are damaged or screws are loose or missing.
- Do not sit on the edge of the seat. Please always sit properly.
- Do not allow kids to play with the chair.
- Never leave children alone with the chair.
- Severe injuries will occur, if these warnings are ignored.