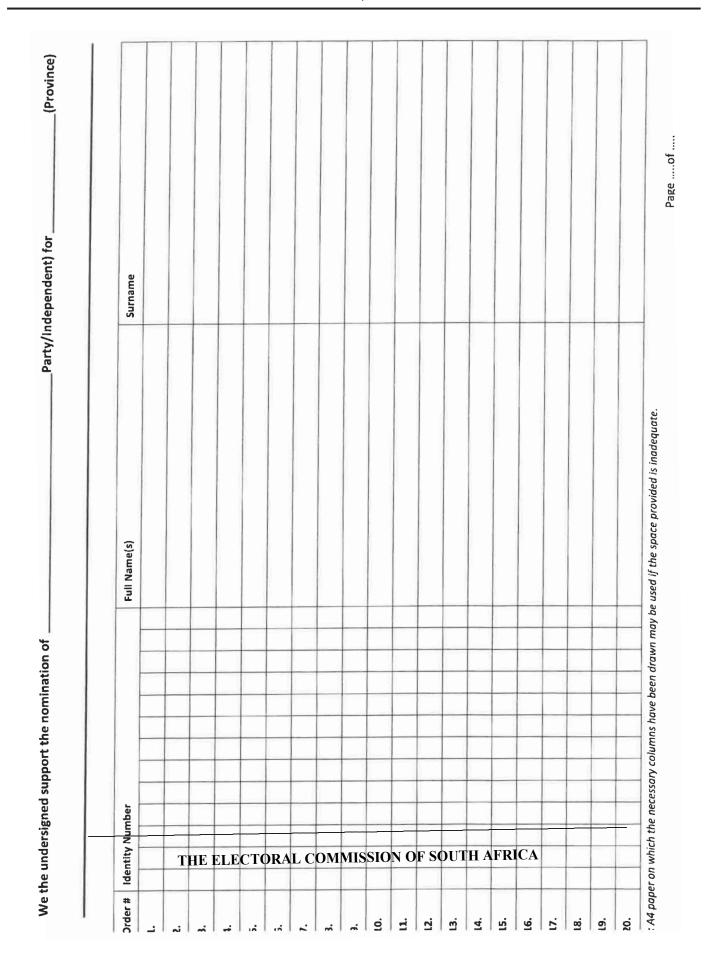

Name of Party

| Order # Identity Number | Number | Full Name(s) | Surname |
|-------------------------|--------|--------------|---------|
| 1.                      |        |              |         |
| 2.                      |        |              |         |
| 3,                      |        |              |         |
| 4.                      |        |              |         |
|                         |        |              |         |
| 6.                      |        |              |         |
| 7.                      |        |              |         |
| œi                      |        |              |         |
| ó                       |        |              |         |
| 10.                     |        |              |         |
| 11.                     |        |              |         |
| 12.                     |        |              |         |
| 13.                     |        |              |         |
| 14.                     |        |              |         |
| 15.                     |        |              |         |
| 16.                     |        |              |         |
| 17.                     |        |              |         |
| 18.                     |        |              |         |
| 19.                     |        |              |         |
| 20.                     |        |              |         |