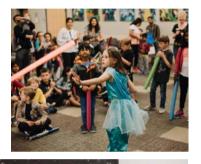

## GEEKCON

#### May 4, 2019

Bentonville GeekCon 2019 was a superhero-sized success! More than 3,600 people visited the library on May 4, 2019 for workshops, door prizes, a costume giveaway, photo booth, free food, and the annual Free Comic Book Day comic giveaway!

The day began with our first-ever costume giveaway -- we gave out over 300 costumes! Special workshops focused on physics, animation, and illustration. Kids enjoyed *Masha and the Bear* storytimes along with geeky science activities. *Baby Mouse* made character appearances throughout the day. Patrons got crafty making dice necklaces and chainmaille jewelry. Everyone loved getting in super-hero poses in our photo booth area. Patrons signed up to win dozens of door prizes.

# GEEKCON

GeekCon ended with our grand finale, Galactic Hero Training! Patrons learned that they just need their imagination and a few dance moves to save the Universe!

GeekCon was proudly sponsored by the Friends of the Bentonville Library, Jimmy John's, Palamon, Rubie's, Animaccord, Masha and the Bear, Satellite Rotary Club of Bentonville, and Branding Streams.