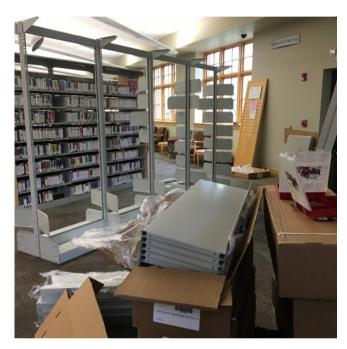

#### Shelving Expansion: Making Room for More Books

After more than 12 years at 405 South Main Street, Bentonville Public Library expanded its shelving to accommodate its growing collections. BPL installed several new steel-shelving units and the library team shifted thousands of books, videos, magazines and other physical collections.

Physical collections have grown 120% and circulation is up 71% since 2007. While use of digital content is increasing, physical collections are still important to our library patrons.

The Library's 2019 Capital Budget through the City of Bentonville, which was approved by City Council, funded the shelving expansion project.