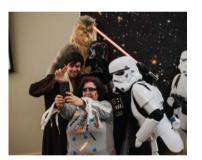

## GEEKCON

#### May 4, 2019

Bentonville GeekCon 2019 was a superhero-sized success! More than 3,600 people visited the library on May 4, 2019 for workshops, door prizes, a costume giveaway, photo booth, free food, and the annual Free Comic Book Day comic giveaway!

The day began with our first-ever costume giveaway -- we gave out over 300 costumes! Special workshops focused on physics, animation, and illustration. Kids enjoyed *Masha and the Bear* storytimes along with geeky science activities. *Baby Mouse* made character appearances throughout the day. Patrons got crafty making dice necklaces and chainmaille jewelry. Everyone loved getting in super-hero poses in our photo booth area. Patrons signed up to win dozens of door prizes.

# GEEKCON

GeekCon ended with our grand finale, Galactic Hero Training! Patrons learned that they just need their imagination and a few dance moves to save the Universe!

GeekCon was proudly sponsored by the Friends of the Bentonville Library, Jimmy John's, Palamon, Rubie's, Animaccord, Masha and the Bear, Satellite Rotary Club of Bentonville, and Branding Streams.