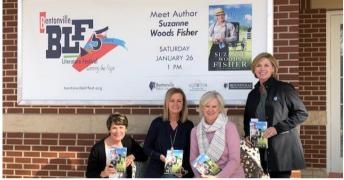

#### Suzanne Woods Fisher

BPL hosted best-selling, award-winning author Suzanne Woods Fisher on January 26. She promoted her new book, *Mending Fences*, and discussed the Amish traditions and lessons she learned from the Old Order Amish. Forty-five patrons and guests attended.