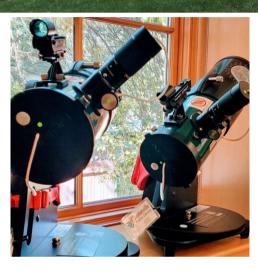

- Increased library shelving by 10% for more materials.
- Added thousands of new items including books, DVDs, and special collections such as games, technology, and book club kits.
- Offered more digital resources like NewsBank and increased our selection of eBooks and downloadable audiobooks.
- Added to the number of library programs for all ages.
- Provided more technology with circulating iPads and new telescopes with plans to add iPad stations for teens & tweens.
- And, last but certainly not least the library's café space is filled with the aroma of Guatemalan coffee!