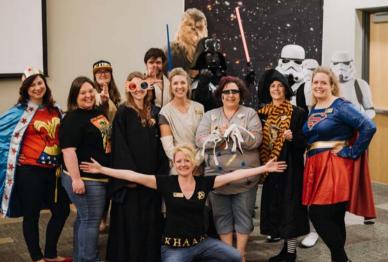

## GEEKCON

#### May 4, 2019

Bentonville GeekCon 2019 was a superhero-sized success! More than 3,600 people visited the library on May 4, 2019 for workshops, door prizes, a costume giveaway, photo booth, free food, and the annual Free Comic Book Day comic giveaway!

The day began with our first-ever costume giveaway -- we gave out over 300 costumes! Special workshops focused on physics, animation, and illustration. Kids enjoyed *Masha and the Bear* storytimes along with geeky science activities. *Baby Mouse* made character appearances throughout the day. Patrons got crafty making dice necklaces and chainmaille jewelry. Everyone loved getting in super-hero poses in our photo booth area. Patrons signed up to win dozens of door prizes.

# GEEKCON

GeekCon ended with our grand finale, Galactic Hero Training! Patrons learned that they just need their imagination and a few dance moves to save the Universe!

GeekCon was proudly sponsored by the Friends of the Bentonville Library, Jimmy John's, Palamon, Rubie's, Animaccord, Masha and the Bear, Satellite Rotary Club of Bentonville, and Branding Streams.