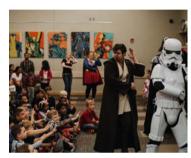

## GEEKCON

#### May 4, 2019

Bentonville GeekCon 2019 was a superhero-sized success! More than 3,600 people visited the library on May 4, 2019 for workshops, door prizes, a costume giveaway, photo booth, free food, and the annual Free Comic Book Day comic giveaway!

The day began with our first-ever costume giveaway -- we gave out over 300 costumes! Special workshops focused on physics, animation, and illustration. Kids enjoyed *Masha and the Bear* storytimes along with geeky science activities. *Baby Mouse* made character appearances throughout the day. Patrons got crafty making dice necklaces and chainmaille jewelry. Everyone loved getting in super-hero poses in our photo booth area. Patrons signed up to win dozens of door prizes.

# GEEKCON

GeekCon ended with our grand finale, Galactic Hero Training! Patrons learned that they just need their imagination and a few dance moves to save the Universe!

GeekCon was proudly sponsored by the Friends of the Bentonville Library, Jimmy John's, Palamon, Rubie's, Animaccord, Masha and the Bear, Satellite Rotary Club of Bentonville, and Branding Streams.