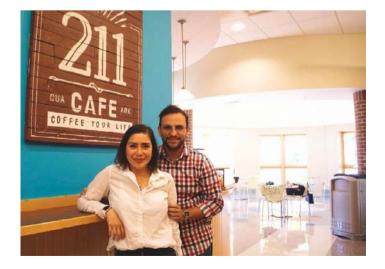

#### Café Opened at BPL

Bentonville Public Library was pleased to help share the news that 211 Café opened in October!

211 Café is owned and operated by Mauricio and Norma Guerrero. They are true coffee connoisseurs and offer a unique roast of coffee from their home country of Guatemala.

Sharing coffee in its purest form, 211 Café features pour overs such as Aeropress, V60, Chemex and French Press. Specialty coffee drinks, teas and other beverages are also served. The food menu features local vendors as well as meals made fresh on-site.

The gift benefits the library and the community through the purchase of new iPad stations for tweens and teens, as well as funding for other special projects.

"Nobody is a stranger here." - Mauricio Guerrero, founder and owner of 211 Café