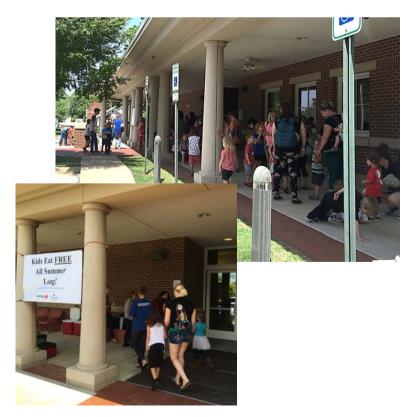

#### **Summer Feeding Program**

For the first time, BPL was a designated site for Bentonville Schools' and Aramark's Summer Feeding Program. More than 7,360 free lunches were served to youth with 1,160 Snack Packs distributed on Fridays by the Second Street Pantry Missions.

BPL was the perfect place to host Bentonville Schools' & Aramark's Summer Feeding Program. Families attended library events and checked out materials, then enjoyed a nutritious lunch on the veranda. It was well received by our community, and many families who need the support benefited from the summertime program.

Bentonville Public Library was happy to host and looks forward to partnering again on such an important project.

#### "Many days, it was like a community picnic at the Library" - Hadi Dudley