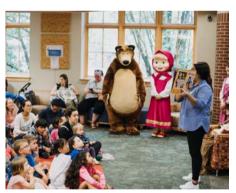

The day began with our first-ever costume giveaway -- we gave out over 300 costumes! Special workshops focused on physics, animation, and illustration. Kids enjoyed *Masha and the Bear* storytimes along with geeky science activities. *Baby Mouse* made character appearances throughout the day. Patrons got crafty making dice necklaces and chainmaille jewelry. Everyone loved getting in super-hero poses in our photo booth area. Patrons signed up to win dozens of door prizes.