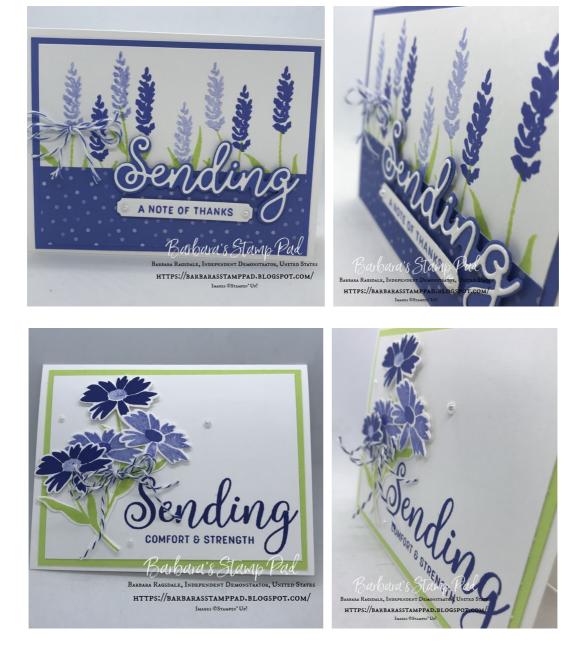

#### June 2022 Monthly Class/Free Kit in the Mail Sending Smiles Bundle

Earn the kit to make these 4 cards for FREE by placing an order of \$25 or more using this host code : SJRES3M7

Everything will be cut, die-cut and embossed, to include accessories and tutorials. You will have to do the stamping.

If your order is \$50 or more, you'll receive a full package of Iridescent Pearl Jewels with your kit. You also have the option to add on the Sending Smiles stamp set, dies or the bundle when you register for the class or kit to go here:

# June 2022 Monthly Class/Free Kit in the Mail

Barbara Ragsdale 972-897-1230 barbarasstamppad@yahoo.com https://bragsdale.stampinup.net/

Sending Smiles Bundle