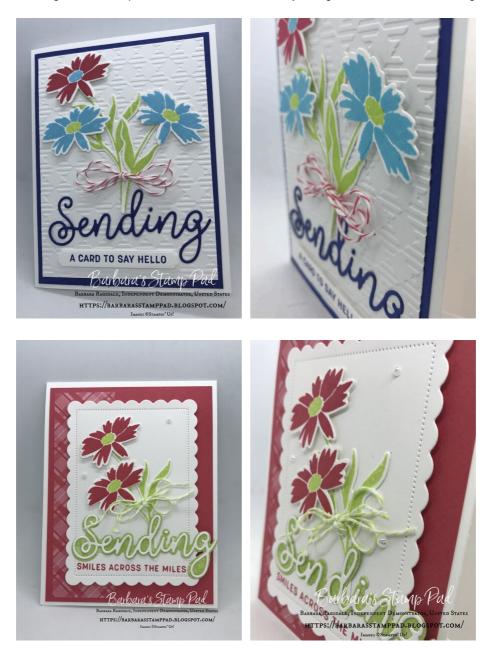

#### June 2022 Monthly Class/Free Kit in the Mail Sending Smiles Bundle

Earn the kit to make these 4 cards for FREE by placing an order of \$25 or more using this host code : SJRES3M7

Everything will be cut, die-cut and embossed, to include accessories and tutorials. You will have to do the stamping.

If your order is \$50 or more, you'll receive a full package of Iridescent Pearl Jewels with your kit. You also have the option to add on the Sending Smiles stamp set, dies or the bundle when you register for the class or kit to go here:

# June 2022 Monthly Class/Free Kit in the Mail

Barbara Ragsdale 972-897-1230 barbarasstamppad@yahoo.com https://bragsdale.stampinup.net/

Sending Smiles Bundle