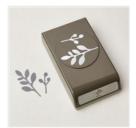

WATCH THE REPLAY HERE: https://www.youtube.com/live/-nc1dz3l12o?feature=share

Layering Leaves Stamp Set

Layering Leaves
Photopolymer
Stamp Set
(English) - 161277

**Sale: \$20.40** Price: \$24.00

Bough Punch -157711 Price: \$22.00