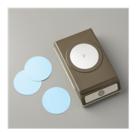

Price: \$30.00

Banners Pick A Punch - 153608

Price: \$27.00

1-3/4" (4.4 Cm) Circle Punch -119850

Price: \$22.00

2" (5.1 Cm) Circle Punch - 133782

Price: \$22.00

Stampin' Cut & Emboss Machine -149653