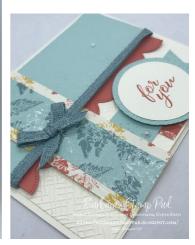

#### Layering Leaves Stamp Set

Place an online order of \$35 or more July 16-31, 2023, using Host Code: ZG432QRD and receive a FREE class kit featuring these 3 cards! The class kit is 3 different designs with enough supplies to make 2 cards of each design (6 cards total). Orders \$50 or more will receive a coordinating accessory.

WATCH THE REPLAY HERE: https://www.youtube.com/live/-nc1dz3l12o?feature=share

Layering Leaves Stamp Set

Layering Leaves
Photopolymer
Stamp Set
(English) - 161277

**Sale: \$20.40** Price: \$24.00

Bough Punch -157711 Price: \$22.00