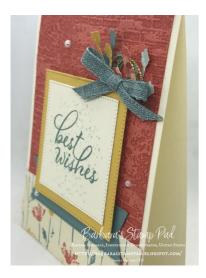

#### Layering Leaves Stamp Set

Place an online order of \$35 or more July 16-31, 2023, using Host Code: ZG432QRD and receive a FREE class kit featuring these 3 cards! The class kit is 3 different designs with enough supplies to make 2 cards of each design (6 cards total). Orders \$50 or more will receive a coordinating accessory.

WATCH THE REPLAY HERE: https://www.youtube.com/live/-nc1dz3l12o?feature=share

Layering Leaves Stamp Set

Layering Leaves
Photopolymer
Stamp Set
(English) - 161277

**Sale: \$20.40** Price: \$24.00

Bough Punch -157711 Price: \$22.00