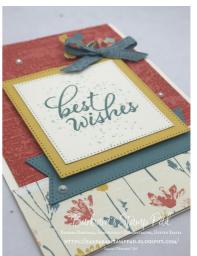

#### Layering Leaves Stamp Set

Place an online order of \$35 or more July 16-31, 2023, using Host Code: ZG432QRD and receive a FREE class kit featuring these 3 cards! The class kit is 3 different designs with enough supplies to make 2 cards of each design (6 cards total). Orders \$50 or more will receive a coordinating accessory.

WATCH THE REPLAY HERE: https://www.youtube.com/live/-nc1dz3l12o?feature=share

Layering Leaves Stamp Set

Layering Leaves
Photopolymer
Stamp Set
(English) - 161277

**Sale: \$20.40** Price: \$24.00

Bough Punch -157711 Price: \$22.00