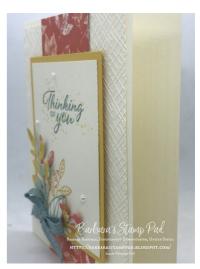

#### Layering Leaves Stamp Set

Place an online order of \$35 or more July 16-31, 2023, using Host Code: ZG432QRD and receive a FREE class kit featuring these 3 cards! The class kit is 3 different designs with enough supplies to make 2 cards of each design (6 cards total). Orders \$50 or more will receive a coordinating accessory.

WATCH THE REPLAY HERE: https://www.youtube.com/live/-nc1dz3l12o?feature=share

Layering Leaves Stamp Set

Layering Leaves
Photopolymer
Stamp Set
(English) - 161277

**Sale: \$20.40** Price: \$24.00

Bough Punch -157711 Price: \$22.00