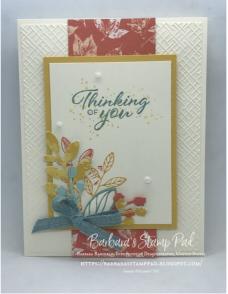

#### Layering Leaves Stamp Set

Place an online order of \$35 or more July 16-31, 2023, using Host Code: ZG432QRD and receive a FREE class kit featuring these 3 cards! The class kit is 3 different designs with enough supplies to make 2 cards of each design (6 cards total). Orders \$50 or more will receive a coordinating accessory.

WATCH THE REPLAY HERE: https://www.youtube.com/live/-nc1dz3l12o?feature=share

Layering Leaves Stamp Set

Layering Leaves
Photopolymer
Stamp Set
(English) - 161277

**Sale: \$20.40** Price: \$24.00

Bough Punch -157711 Price: \$22.00