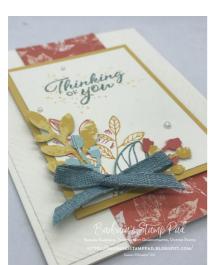

#### Layering Leaves Stamp Set

Place an online order of \$35 or more July 16-31, 2023, using Host Code: ZG432QRD and receive a FREE class kit featuring these 3 cards! The class kit is 3 different designs with enough supplies to make 2 cards of each design (6 cards total). Orders \$50 or more will receive a coordinating accessory.

WATCH THE REPLAY HERE: https://www.youtube.com/live/-nc1dz3l12o?feature=share

Layering Leaves Stamp Set

Layering Leaves
Photopolymer
Stamp Set
(English) - 161277

**Sale: \$20.40** Price: \$24.00

Bough Punch -157711 Price: \$22.00