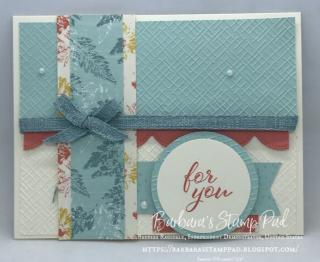

#### Layering Leaves Stamp Set

Place an online order of \$35 or more July 16-31, 2023, using Host Code: ZG432QRD and receive a FREE class kit featuring these 3 cards! The class kit is 3 different designs with enough supplies to make 2 cards of each design (6 cards total). Orders \$50 or more will receive a coordinating accessory.

WATCH THE REPLAY HERE: https://www.youtube.com/live/-nc1dz3l12o?feature=share

Layering Leaves Stamp Set

Layering Leaves
Photopolymer
Stamp Set
(English) - 161277

**Sale: \$20.40** Price: \$24.00

Bough Punch -157711 Price: \$22.00