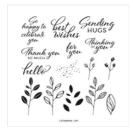

WATCH THE REPLAY HERE: https://www.youtube.com/live/-nc1dz3l12o?feature=share

Layering Leaves Stamp Set

Layering Leaves
Photopolymer
Stamp Set
(English) - 161277

**Sale: \$20.40** Price: \$24.00

Bough Punch -157711 Price: \$22.00