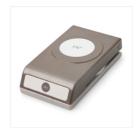

Price: \$30.00

Banners Pick A Punch - 153608

Price: \$27.00

1-3/4" (4.4 Cm) Circle Punch -119850

Price: \$22.00

2" (5.1 Cm) Circle Punch - 133782

Price: \$22.00

Stampin' Cut & Emboss Machine -149653