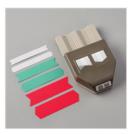

#### Layering Leaves Stamp Set

Place an online order of \$35 or more July 16-31, 2023, using Host Code: ZG432QRD and receive a FREE class kit featuring these 3 cards! The class kit is 3 different designs with enough supplies to make 2 cards of each design (6 cards total). Orders \$50 or more will receive a coordinating accessory.

WATCH THE REPLAY HERE: https://www.youtube.com/live/-nc1dz3l12o?feature=share

Layering Leaves Stamp Set

Layering Leaves
Photopolymer
Stamp Set
(English) - 161277

**Sale: \$20.40** Price: \$24.00

Bough Punch -157711 Price: \$22.00