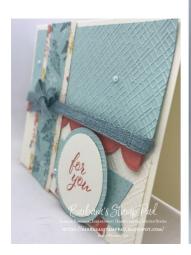

#### Layering Leaves Stamp Set

Place an online order of \$35 or more July 16-31, 2023, using Host Code: ZG432QRD and receive a FREE class kit featuring these 3 cards! The class kit is 3 different designs with enough supplies to make 2 cards of each design (6 cards total). Orders \$50 or more will receive a coordinating accessory.

WATCH THE REPLAY HERE: https://www.youtube.com/live/-nc1dz3l12o?feature=share

Layering Leaves Stamp Set

Layering Leaves
Photopolymer
Stamp Set
(English) - 161277

**Sale: \$20.40** Price: \$24.00

Bough Punch -157711 Price: \$22.00