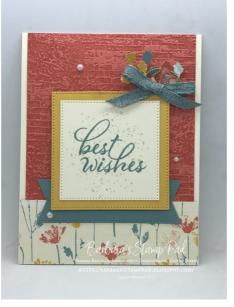

#### Layering Leaves Stamp Set

Place an online order of \$35 or more July 16-31, 2023, using Host Code: ZG432QRD and receive a FREE class kit featuring these 3 cards! The class kit is 3 different designs with enough supplies to make 2 cards of each design (6 cards total). Orders \$50 or more will receive a coordinating accessory.

WATCH THE REPLAY HERE: https://www.youtube.com/live/-nc1dz3l12o?feature=share

Layering Leaves Stamp Set

Layering Leaves
Photopolymer
Stamp Set
(English) - 161277

**Sale: \$20.40** Price: \$24.00

Bough Punch -157711 Price: \$22.00