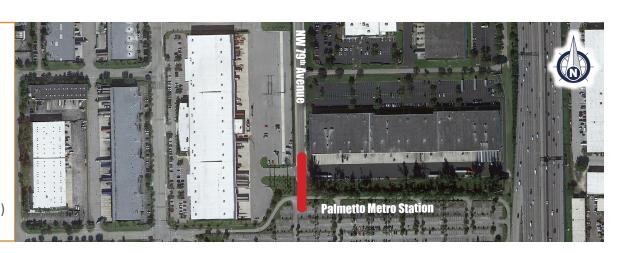

# PROJECT LOCATION

Palmetto Metrorail Station (north side towards NW 79<sup>th</sup> Avenue) Medley, FL

#### **PROJECT OVERVIEW**

The objective at this Non-Urban Task Force project location is to provide pedestrian safety connectivity. Improvements were made from the Palmetto Metrorail Station to the adjacent industrial park, in an effort to provide a safe walkway for users.