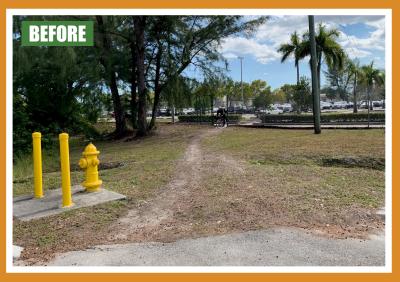

#### **PROJECT OVERVIEW**

The objective at this Non-Urban Task Force project location is to provide pedestrian safety connectivity. Improvements were made from the Palmetto Metrorail Station to the adjacent industrial park, in an effort to provide a safe walkway for users.

## **SUMMARY OF IMPROVEMENTS**

 Provide a pedestrian transit connection from the Palmetto Metrorail Station to the industrial park located north of the station