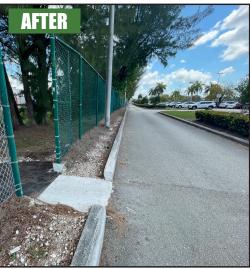

#### **PROJECT OVERVIEW**

The objective at this Non-Urban Task Force project location is to provide pedestrian safety connectivity. Improvements were made from the Palmetto Metrorail Station to the adjacent industrial park, in an effort to provide a safe walkway for users.

## **SUMMARY OF IMPROVEMENTS**

 Provide a pedestrian transit connection from the Palmetto Metrorail Station to the industrial park located north of the station