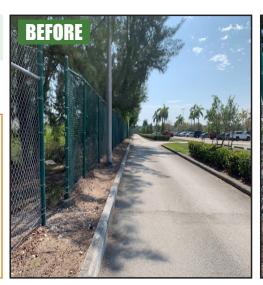

#### **PROJECT OVERVIEW**

The objective at this Non-Urban Task Force project location is to provide pedestrian safety connectivity. Improvements were made from the Palmetto Metrorail Station to the adjacent industrial park, in an effort to provide a safe walkway for users.

## **SUMMARY OF IMPROVEMENTS**

 Provide a pedestrian transit connection from the Palmetto Metrorail Station to the industrial park located north of the station