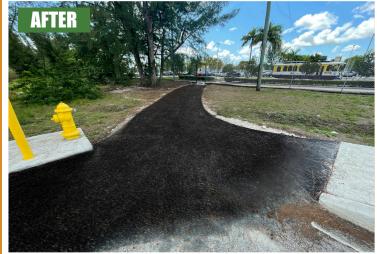

#### **PROJECT OVERVIEW**

The objective at this Non-Urban Task Force project location is to provide pedestrian safety connectivity. Improvements were made from the Palmetto Metrorail Station to the adjacent industrial park, in an effort to provide a safe walkway for users.

## **SUMMARY OF IMPROVEMENTS**

 Provide a pedestrian transit connection from the Palmetto Metrorail Station to the industrial park located north of the station