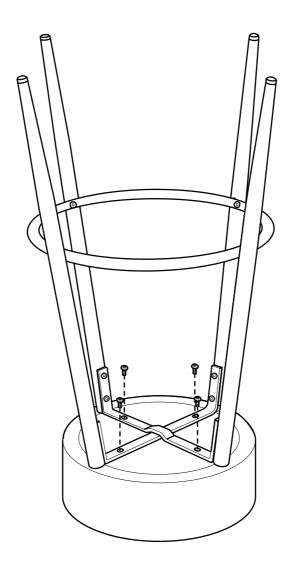

Make sure all bolts and screws are fully tightened before using chair.

#### **Components**

has fixed into legs, then tighten them.
And you can move the screw
to keep the legs steady.