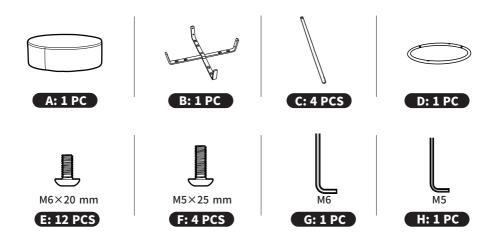

#### **Components**

has fixed into legs, then tighten them.
And you can move the screw
to keep the legs steady.