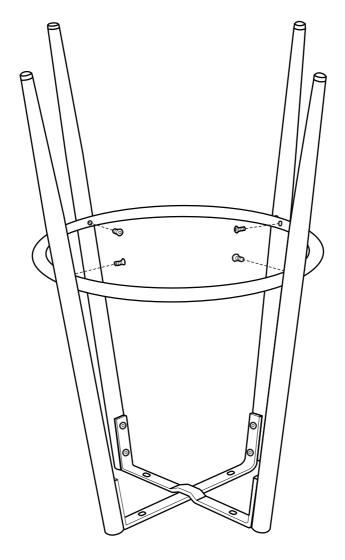

#### **Components**

has fixed into legs, then tighten them.
And you can move the screw
to keep the legs steady.