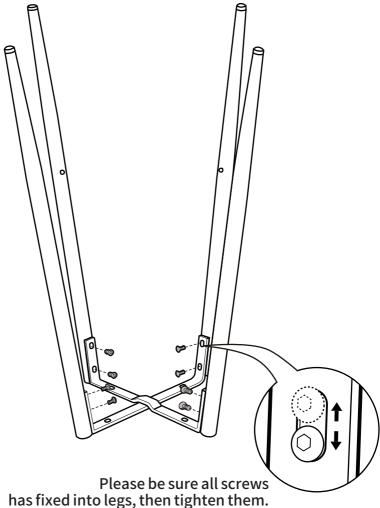

#### **Components**

has fixed into legs, then tighten them.
And you can move the screw
to keep the legs steady.