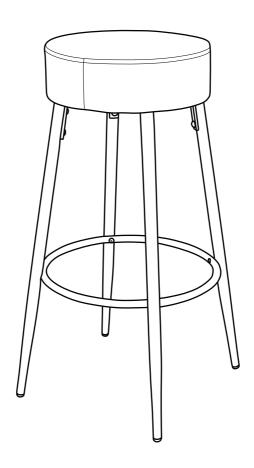

# BAR STOOL WY-5168A/WY-5168B1

# ASSEMBLY INSTRUCTIONS



THIS INSTRUCTION BOOKLET CONTAINS IMPORTANT INFORMATION. PLEASE READ AND KEEP IT FOR FUTURE REFERENCE.

Customer Service Support: EU (0049)6145-376920 USA (001)626-5818-998

# THANK YOU FOR PURCHASING OUR PRODUCTS!

This furniture is designed for indoor application. Please read this booklet carefully and use all the items correctly as described. And please kindly note that the warranty does not apply to any product that has been improperly used.

After unboxing and before assembly, please check whether there are any parts damaged. If yes, please contact our customer service team by calling the numbers below. Meanwhile, please check whether you have all the parts and hardware listed. If there is any missing item, also please contact us immediately.



#### **Before Assembly**

- Remove al