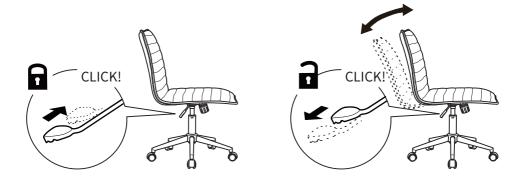

the parts and hardware listed. If there is any missing item, also please contact us immediately.





Monday-Friday 9:00AM-5:00PM(DE、FRA)



Customer Hotline (0049) 6145-376920





Monday-Friday 9:00AM-5:00PM(PST)



Customer Hotline (001) 626-5818-998

### **Before Assembly**

- Remove all wrapping materials, staples and packing straps.
- Read the Parts List and Hardware List carefully, make sure all parts and hardware are intact.
- Place all parts on a clean and smooth surface, such as a rug or carpet, to prevent the parts from being scratched.
- Do not cross-thread screws.
- Do not use electric tools.



Make sure all bolts and screws are fully tightened before using chair.

#### **Components**



A: 1 PC



C: 5 PCS



B: 1 PC



D: 1 PC





# Seat Height Adjustment



# Tilt Lock



## Tilt Tension Knob





## **Safety and Care Advice**

## Warnings

- Use on level surface only.
- Do not stand on the chair or use it as a ladder.
- Only one person sitting on the chair at a time is permitted.
- Do not use the chair if parts are damaged or screws are loose or missing.
- Do not sit on the edge of the seat. Please always sit properly.
- Do not allow kids to play with the chair.
- Never leave children alone with the chair.
- Severe injuries will occur, if these warnings are ignored.

## **Cleaning & Maintenance**

#### Cleaning:

- Wipe with a soft, slightly moist cloth.
- Never use corrosive detergents, wire brushes, abrasive scourers, metal or sharp tools to clean this chair.

#### Maintenance:

- Check and tighten all parts regularly.
- If this chair is damaged or see