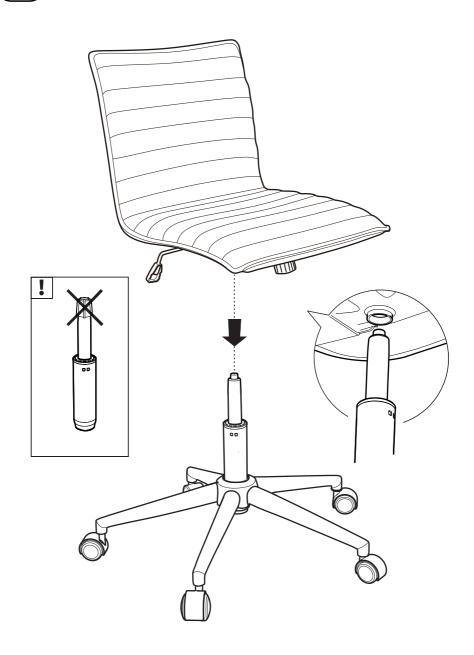

eanwhile, please check whether you have all the parts and hardware listed. If there is any missing item, also please contact us immediately.





Monday-Friday 9:00AM-5:00PM(DE、FRA)



Customer Hotline (0049) 6145-376920





Monday-Friday 9:00AM-5:00PM(PST)



Customer Hotline (001) 626-5818-998

### **Before Assembly**

- Remove all wrapping materials, staples and packing straps.
- Read the Parts List and Hardware List carefully, make sure all parts and hardware are intact.
- Place all parts on a clean and smooth surface, such as a rug or carpet, to prevent the parts from being scratched.
- Do not cross-thread screws.
- Do not use electric tools.



Make sure all bolts and screws are fully tightened before using chair.

#### **Components**



A: 1 PC



C: 5 PCS



B: 1 PC



D: 1 PC





# Seat Height Adjustment



# Tilt Lock



## Tilt Tension Knob





## **Safety and Care Advice**

## Warnings

- Use on level surface only.
- Do not stand on the chair or use it as a ladder.
- Only one person sitting on the chair at a time is permitted.
- Do not use the chair if parts are damaged or screws are loose or missing.
- Do not sit on the edge of the seat. Please always sit properly.
- Do not allow kids to play with the chair.
- Never leave children alone with the chair.
- Severe injuries will occur, if these warnings are ignored.

## **Cleaning & Maintenance**

#### Cleaning:

- Wipe with a soft, slightly moist cloth.
- Never use corrosive detergents, wire brushes, abrasive scourers, metal or sharp tools to clean this chair.

#### Maintenance:

- Check and tighten all parts r