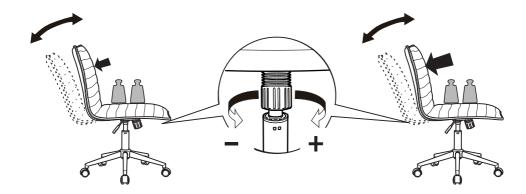

listed. If there is any missing item, also please contact us immediately.





Monday-Friday 9:00AM-5:00PM(DE、FRA)



Customer Hotline (0049) 6145-376920





Monday-Friday 9:00AM-5:00PM(PST)



Customer Hotline (001) 626-5818-998

### **Before Assembly**

- Remove all wrapping materials, staples and packing straps.
- Read the Parts List and Hardware List carefully, make sure all parts and hardware are intact.
- Place all parts on a clean and smooth surface, such as a rug or carpet, to prevent the parts from being scratched.
- Do not cross-thread screws.
- Do not use electric tools.



Make sure all bolts and screws are fully tightened before using chair.

#### **Components**



A: 1 PC



C: 5 PCS



B: 1 PC



D: 1 PC





# Seat Height Adjustment



# Tilt Lock



## Tilt Tension Knob





## **Safety and Care Advice**

## Warnings

- Use on level surface only.
- Do not stand on the chair or use it as a ladder.
- Only one person sitting on the chair at a time is permitted.
- Do not use the chair if parts are damaged or screws are loose or missing.
- Do not sit on the edge of the seat. Please always sit properly.
- Do not allow kids to play with the chair.
- Never leave children alone with the chair.
- Severe injuries will occur, if these warnings are ignored.

## **Cleaning & Maintenance**

#### Cleaning:

- Wipe with a soft, slightly moist cloth.
- Never use corrosive detergents, wire brushes, abrasive scourers, metal or sharp tools to clean this chair.

#### Maintenance:

- Check and tighten all parts regularly.
- If this chair is damaged or seem unsafe, immediately co