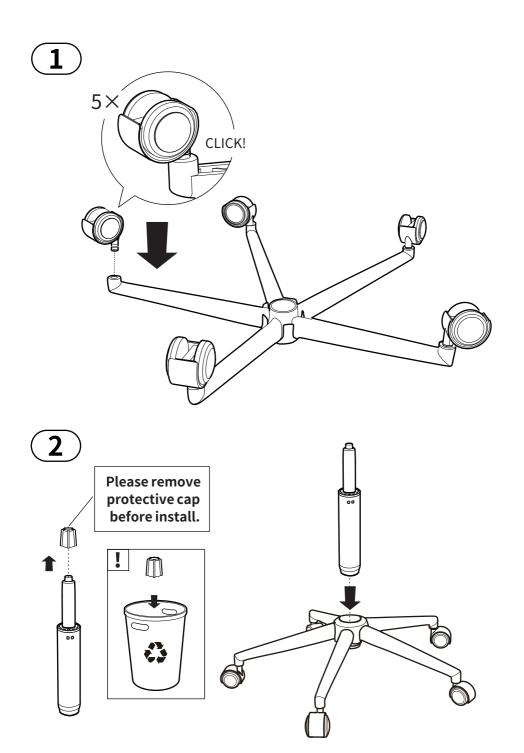

Meanwhile, please check whether you have all the parts and hardware listed. If there is any missing item, also please contact us immediately.





Monday-Friday 9:00AM-5:00PM(DE、FRA)



Customer Hotline (0049) 6145-376920





Monday-Friday 9:00AM-5:00PM(PST)



Customer Hotline (001) 626-5818-998

### **Before Assembly**

- Remove all wrapping materials, staples and packing straps.
- Read the Parts List and Hardware List carefully, make sure all parts and hardware are intact.
- Place all parts on a clean and smooth surface, such as a rug or carpet, to prevent the parts from being scratched.
- Do not cross-thread screws.
- Do not use electric tools.



Make sure all bolts and screws are fully tightened before using chair.

#### **Components**



A: 1 PC



C: 5 PCS



B: 1 PC



D: 1 PC





# Seat Height Adjustment



# Tilt Lock



## Tilt Tension Knob





## **Safety and Care Advice**

## Warnings

- Use on level surface only.
- Do not stand on the chair or use it as a ladder.
- Only one person sitting on the chair at a time is permitted.
- Do not use the chair if parts are damaged or screws are loose or missing.
- Do not sit on the edge of the seat. Please always sit properly.
- Do not allow kids to play with the chair.
- Never leave children alone with the chair.
- Severe injuries will occur, if these warnings are ignored.

## **Cleaning & Maintenance**

#### Cleaning:

- Wipe with a soft, slightly moist cloth.
- Never use corrosive detergents, wire brushes, abrasive scourers, metal or sharp tools to clean this chair.

#### Maintenance:

- Check and tighten all parts