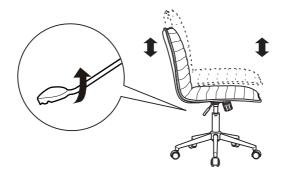

er you have all the parts and hardware listed. If there is any missing item, also please contact us immediately.





Monday-Friday 9:00AM-5:00PM(DE、FRA)



Customer Hotline (0049) 6145-376920





Monday-Friday 9:00AM-5:00PM(PST)



Customer Hotline (001) 626-5818-998

### **Before Assembly**

- Remove all wrapping materials, staples and packing straps.
- Read the Parts List and Hardware List carefully, make sure all parts and hardware are intact.
- Place all parts on a clean and smooth surface, such as a rug or carpet, to prevent the parts from being scratched.
- Do not cross-thread screws.
- Do not use electric tools.



Make sure all bolts and screws are fully tightened before using chair.

#### **Components**



A: 1 PC



C: 5 PCS



B: 1 PC



D: 1 PC





# Seat Height Adjustment



# Tilt Lock



## Tilt Tension Knob





## **Safety and Care Advice**

## Warnings

- Use on level surface only.
- Do not stand on the chair or use it as a ladder.
- Only one person sitting on the chair at a time is permitted.
- Do not use the chair if parts are damaged or screws are loose or missing.
- Do not sit on the edge of the seat. Please always sit properly.
- Do not allow kids to play with the chair.
- Never leave children alone with the chair.
- Severe injuries will occur, if these warnings are ignored.

## **Cleaning & Maintenance**

#### Cleaning:

- Wipe with a soft, slightly moist cloth.
- Never use corrosive detergents, wire brushes, abrasive scourers, metal or sharp tools to clean this chair.

#### Maintenance:

- Check and tighten all parts regularly.
- If this chair is