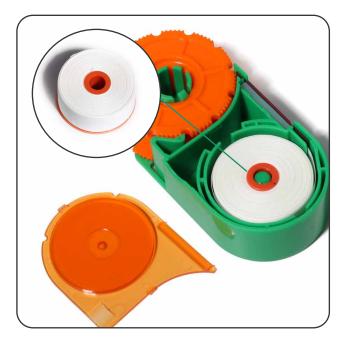

# KCC-600&KCC-550

#### Optical Connector Cassette Cleaner



### Main characteristics

- Use of alcohol free special superfine fiber
- Cleaning belt is made of high density textile fiber
- Quick and effective cleaning effect
- As many as 500 times of cleaning
- It is suitable for cleaning the end face of FC/SC/LC/ST/MU/D4/DIN optical fiber connector
- Hand control operation, lightweight design, replaceable core

## **Benefits and Features**





## Replaceable cleaning belt





# Specifications

### KCC-600

| Product name  | Cassette type fiber cleaner | Product material     | Special superfine fiber + advanced plastics  |
|---------------|-----------------------------|----------------------|----------------------------------------------|
| Product model | KCC-600                     | Scope of application | Fiber optic joint such as FC/SC/LC/MU/D4/DIN |
| Product size  | 115mm*55mm*28mm             | Cleanliness          | 500+ Cleans                                  |







### KCC-550

| Product name  | Cassette type fiber cleaner | Product material     | Special superfine fiber + advanced plastics  |
|---------------|-----------------------------|----------------------|----------------------------------------------|
| Product model | KCC-550