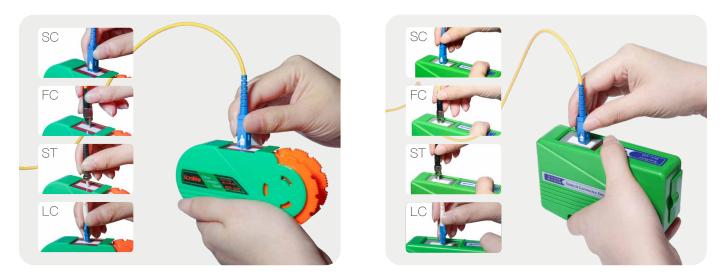

### Main characteristics

- Use of alcohol free special superfine fiber
- Cleaning belt is made of high density textile fiber
- Quick and effective cleaning effect
- As many as 500 times of cleaning
- It is suitable for cleaning the end face of FC/SC/LC/ST/MU/D4/DIN optical fiber connector
- Hand control operation, lightweight design, replaceable core

## **Benefits and Features**