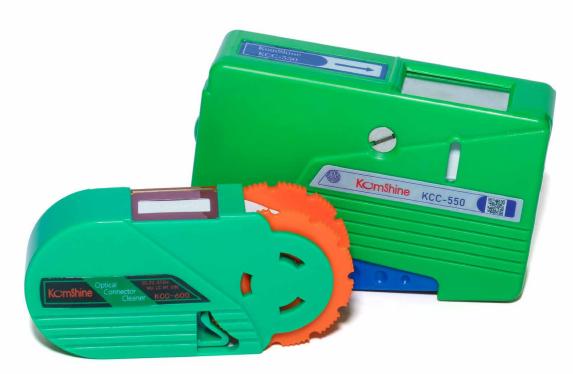

# KCC-600&KCC-550

#### Optical Connector Cassette Cleaner

### KCC-600

| Product name  | Cassette type fiber cleaner | Product material     | Special superfine fiber + advanced plastics  |
|---------------|-----------------------------|----------------------|----------------------------------------------|
| Product model | KCC-600                     | Scope of application | Fiber optic joint such as FC/SC/LC/MU/D4/DIN |
| Product size  | 115mm*55mm*28mm             | Cleanliness          | 500+ Cleans                                  |

### KCC-550

| Product name  | Cassette type fiber cleaner | Product material     | Special superfine fiber + advanced plastics  |
|---------------|-----------------------------|----------------------|----------------------------------------------|
| Product model | KCC-550                     | Scope of application | Fiber optic joint such as FC/SC/LC/MU/D4/DIN |
| Product size  | 125mm*85mm*35mm             | Cleanliness          | 500+ Cleans                                  |