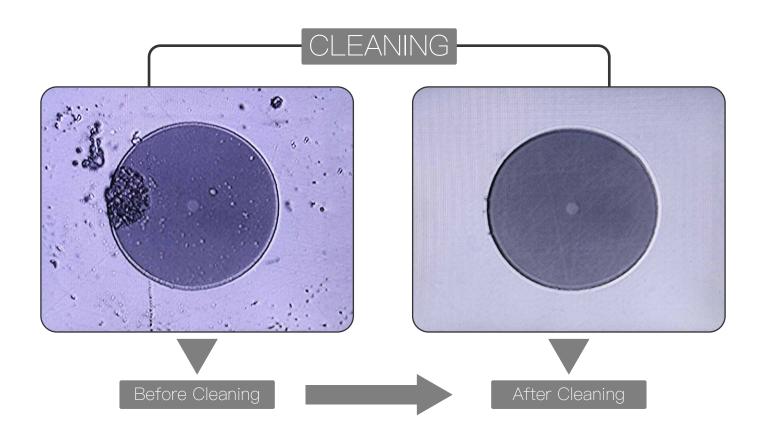

### Main characteristics

- Use of alcohol free special superfine fiber
- Cleaning belt is made of high density textile fiber
- Quick and effective cleaning effect
- As many as 500 times of cleaning
- It is suitable for cleaning the end face of FC/SC/LC/ST/MU/D4/DIN optical fiber connector
- Hand control operation, lightweight design, replaceable core

## **Benefits and Features**