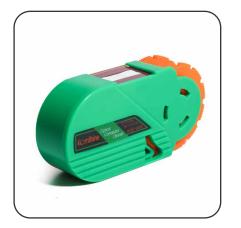

# KCC-600&KCC-550

#### Optical Connector Cassette Cleaner

### Main characteristics

- Use of alcohol free special superfine fiber
- Cleaning belt is made of high density textile fiber
- Quick and effective cleaning effect
- As many as 500 times of cleaning
- It is suitable for cleaning the end face of FC/SC/LC/ST/MU/D4/DIN optical fiber connector
- Hand control operation, lightweight design, replaceable core