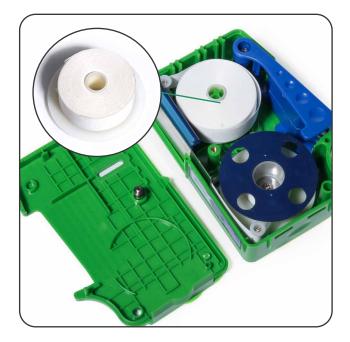

## Replaceable cleaning belt

### KCC-600

| Product name  | Cassette type fiber cleaner | Product material     | Special superfine fiber + advanced plastics  |
|---------------|-----------------------------|----------------------|----------------------------------------------|
| Product model | KCC-600                     | Scope of application | Fiber optic joint such as FC/SC/LC/MU/D4/DIN |
| Product size  | 115mm*55mm*28mm             | Cleanliness          | 500+ Cleans                                  |

### KCC-550

| Product name  | Cassette type fiber cleaner | Product material     | Special superfine fiber + advanced plastics  |
|---------------|-----------------------------|----------------------|----------------------------------------------|
| Product model | KCC-550                     | Scope of application | Fiber optic joint such as FC/SC/LC/MU/D4/DIN |
| Product size  | 125mm*85mm*35mm             | Cleanliness          | 500+ Cleans                                  |