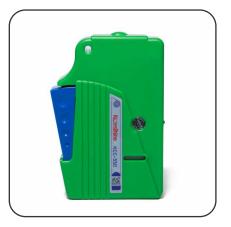

# KCC-600&KCC-550

#### Optical Connector Cassette Cleaner

### Main characteristics

- Use of alcohol free special superfine fiber
- Cleaning belt is made of high density textile fiber
- Quick and effective cleaning effect
- As many as 500 times of cleaning
- It is suitable for cleaning the end face of FC/SC/LC/ST/MU/D4/DIN optical fiber connector
- Hand control operation, lightweight design, replaceable core

### KCC-600

| Product name  | Cassette type fiber cleaner | Product material     | Special superfine fiber + advanced plastics  |
|---------------|-----------------------------|----------------------|----------------------------------------------|
| Product model | KCC-600                     | Scope of application | Fiber optic joint such as FC/SC/LC/MU/D4/DIN |
| Product size  | 115mm*55mm*28mm             | Cleanliness          | 500+ Cleans                                  |

### KCC-550

| Product name  | Cassette type fiber cleaner | Product material     | Special superfine fiber + advanced plastics  |
|---------------|-----------------------------|----------------------|----------------------------------------------|
| Product model | KCC-550                     | Scope of application | Fiber optic joint such as FC/SC/LC/MU/D4/DIN |
| Product size  | 125mm*85mm*35mm             | Cleanliness          | 500+ Cleans                                  |