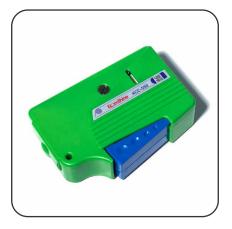

# KCC-600&KCC-550

#### Optical Connector Cassette Cleaner

### Main characteristics

- Use of alcohol free special superfine fiber
- Cleaning belt is made of high density textile fiber
- Quick and effective cleaning effect
- As many as 500 times of cleaning
- It is suitable for cleaning the end face of FC/SC/LC/ST/MU/D4/DIN optical fiber connector
- Hand control operation, lightweight design, replaceable core

### KCC-600

| Product name  | Cassette type fiber cleaner | Product material     | Special superfine fiber + advanced plastics  |
|---------------|-----------------------------|----------------------|----------------------------------------------|
| Product model | KCC-600                     | Scope of application | Fiber optic joint such as FC/SC/LC/MU/D4/DIN |
| Product size  | 115mm*55mm*28mm             | Cleanliness          | 500+ Cleans                                  |

### KCC-550

| Product name  | Cassette type fiber cleaner | Product material     | Special superfine fiber + advanced plastics  |
|---------------|-----------------------------|----------------------|----------------------------------------------|
| Product model | KCC-550                     | Scope of application | Fiber optic joint such as FC/SC/LC/MU/D4/DIN |
| Product size  | 125mm*85mm*35mm             | Cleanliness          | 500+ Cleans                                  |