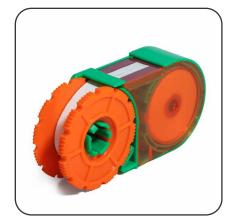

ck and effective cleaning effect
- As many as 500 times of cleaning
- It is suitable for cleaning the end face of FC/SC/LC/ST/MU/D4/DIN optical fiber connector
- Hand control operation, lightweight design, replaceable core

## **Benefits and Features**





## Replaceable cleaning belt





# Specifications

### KCC-600

| Product name  | Cassette type fiber cleaner | Product material     | Special superfine fiber + advanced plastics  |
|---------------|-----------------------------|----------------------|----------------------------------------------|
| Product model | KCC-600                     | Scope of application | Fiber optic joint such as FC/SC/LC/MU/D4/DIN |
| Product size  | 115mm*55mm*28mm             | Cleanliness          | 500+ Cleans                                  |







### KCC-550

| Product name  | Cassette type fiber cleaner | Product material     | Special superfine fiber + advanced plastics  |
|---------------|-----------------------------|----------------------|----------------------------------------------|
| Product model | KCC-550                     | Scope of application | Fiber optic joint such as FC/SC/LC/MU/D4/DIN |
| Product size  | 125mm*85mm*35mm             | Cleanliness          | 500+ Cleans                                  |







#### HEAD OFFICE

KomShine Technologies Limited

### CONTACT US

Add: 2F Bldg. D Qinheng Tech. Pk. Nanjing, JS, 210001, China TEL: +86 (025) 66047688 Web: www.KomShine.com Mail: info@komshine.com

\* Komshine reserves the right to improve, enhance, or modify the features and specificactions of KomShine pr