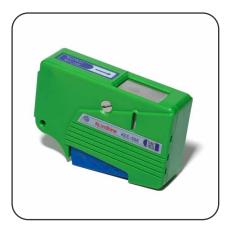

# KCC-600&KCC-550

#### Optical Connector Cassette Cleaner

### Main characteristics

- Use of alcohol free special superfine fiber
- Cleaning belt is made of high density textile fiber
- Quick and effective cleaning effect
- As many as 500 times of cleaning
- It is suitable for cleaning the end face of FC/SC/LC/ST/MU/D4/DIN optical fiber connector
- Hand control operation, lightweight design, replaceable core

### KCC-600

| Product name  | Cassette type fiber cleaner | Product material     | Special superfine fiber + advanced plastics  |
|---------------|-----------------------------|----------------------|----------------------------------------------|
| Product model | KCC-600                     | Scope of application | Fiber optic joint such as FC/SC/LC/MU/D4/DIN |
| Product size  | 115mm*55mm*28mm             | Cleanliness          | 500+ Cleans                                  |

### KCC-550

| Product name  | Cassette type fiber cleaner | Product material     | Special superfine fiber + advanced plastics  |
|---------------|-----------------------------|----------------------|----------------------------------------------|
| Product model | KCC-550                     | Scope of application | Fiber optic joint such as FC/SC/LC/MU/D4/DIN |
| Product size  | 125mm*85mm*35mm             | Cleanliness          | 500+ Cleans                                  |