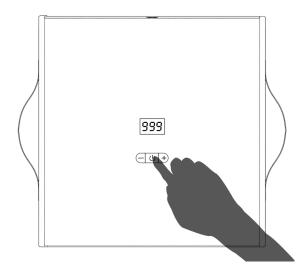

4.Long press the power button to turn on, set the curing time, click the power button to start working.

#### INSTRUCTIONS

| Buttons | Operating            | Description                                                                                                          |
|---------|----------------------|----------------------------------------------------------------------------------------------------------------------|
| Ċ       | Power ON/OFF         | Press and hold for 2 seconds to switch on and switch off                                                             |
|         | Start/Pause          | Click to start and pause work                                                                                        |
| +       | Increase The<br>Time | Click once to increase the time by 30 seconds,<br>press and hold for 1.5 seconds can increase 100s<br>every 1 second |
|         | Reduce The Time      | Click once to reduce the time by 30 seconds,<br>press and hold for 1.5 seconds can reduce 100s<br>every 1 second     |