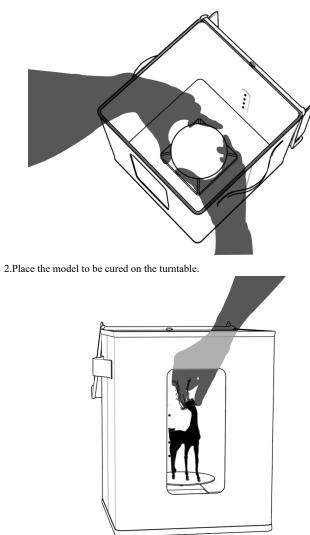

### HOW TO USE

1.Unfold the curing box on the horizontal table, put the bottom plate into the bottom support of the curing box, and put the turntable in the middle of the bottom.

3.Close the top cover and connect the power.