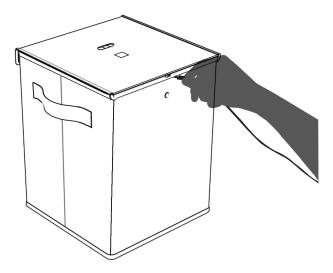

### HOW TO USE

1.Unfold the curing box on the horizontal table, put the bottom plate into the bottom support of the curing box, and put the turntable in the middle of the bottom.

3.Close the top cover and connect the power.

4.Long press the power button to turn on, set the curing time, click the power button to start working.