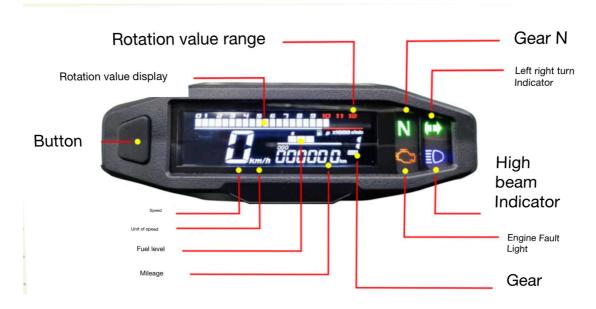

## Interface display

#### **Function Description**

1. Speed: The maximum display speed is 199km/h; 2. Mileage: ODO (total mileage) maximum displayed mileage is 999999km, TRIP (subtotal mileage) maximum displayed mileage is 99999.9km; 3. Oil volume: 5 bars of oil volume display, when the oil level is not connected, the working voltage is displayed; 4. Speed: the maximum speed is 12000r/min; 5. Indicator light: turn signal left light is green, right light is green, high beam light is blue, neutral indicator light is green, engine failure light is yellow; 6. Gear position: with 1-6 gear liquid crystal display; 7. Backlight: white backlight; 8. Button: switch between total mileage and subtotal mileage, reset subtotal mileage, etc.