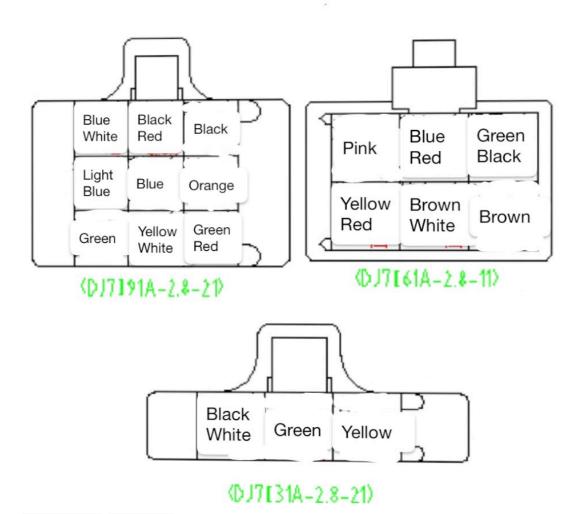

-------|-------------------|--------------|--------------|---------------|---------|----------------|-----------|----------------|-----------|--------------|--------------|--------|----|--------------------------|
| color    | Blue<br>red | Pink      | Yellow<br>white |       |                   | Green<br>Red | Orange       | Light<br>Blue | Green   | Green<br>black |           | Brown<br>white | Brown     | Yellow       | Blue         | Black  |    | Black<br>red             |
| function | Gear<br>2   | Gear<br>1 | Fuel<br>level   | Speed | Rotation<br>Speed | Gear<br>N    | Left<br>turn | Right<br>turn | cathode | Gear<br>3      | Gear<br>4 | Gear<br>5      | Gear<br>6 | 5V<br>Output | High<br>beam | lAnode |    | Engine<br>fault<br>light |

# Wire connection diagram



(43025 - 2000)



## Interface display



#### **Function Description**

1. Speed: The maximum display speed is 199km/h; 2. Mileage: ODO (total mileage) maximum displayed mileage is 999999km, TRIP (subtotal mileage) maximum displayed mileage is 99999.9km; 3. Oil volume: 5 bars of oil volume display, when the oil level is not connected, the working voltage is displayed; 4. Speed: the maximum speed is 12000r/min; 5. Indicator light: turn signal left light is green, right light is green, high beam light is blue, neutral indicator light is green, engine failure light is yellow; 6. Gear position: with 1-6 gear liquid crystal display; 7. Backlight: white backlight; 8. Button: switch between total mileage and subtotal mileage, reset subtotal mileage, etc.

### **Parameter Settings**

Short press the button on th