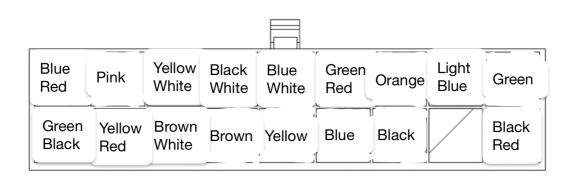

# Wire connection definition

| num      | 1           | 2         | 3               | 4     | 5                 | 6            | 7            | 8             | 9       | 10             | 11        | 12             | 13        | 14           | 15           | 16     | 17 | 18                       |
|----------|-------------|-----------|-----------------|-------|-------------------|--------------|--------------|---------------|---------|----------------|-----------|----------------|-----------|--------------|--------------|--------|----|--------------------------|
| color    | Blue<br>red | Pink      | Yellow<br>white |       |                   | Green<br>Red | Orange       | Light<br>Blue | Green   | Green<br>black |           | Brown<br>white | Brown     | Yellow       | Blue         | Black  |    | Black<br>red             |
| function | Gear<br>2   | Gear<br>1 | Fuel<br>level   | Speed | Rotation<br>Speed | Gear<br>N    | Left<br>turn | Right<br>turn | cathode | Gear<br>3      | Gear<br>4 | Gear<br>5      | Gear<br>6 | 5V<br>Output | High<br>beam | lAnode |    | Engine<br>fault<br>light |