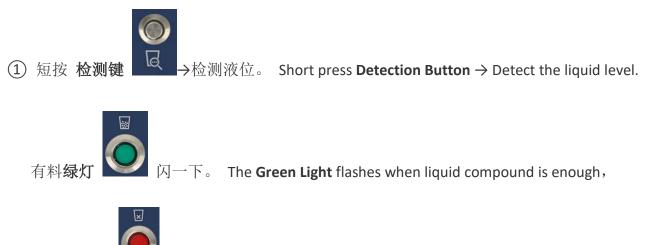

### **Operation Instructions**

一、<u>电量检测</u>: <u>Battery Capacity Detection</u>

旋至「ON」。 Turn the **Power Knob** to「ON」→

电量小于 25%时,**红-绿灯** 

交替闪。 When the battery canacity is less than 25%,

the Red Light and Green Light will flash alternately;大于 25%时亮绿灯 。 Green Light is

on when more than 25%

② 长按 检测键

交替闪。

Long press Detection Button, when the battery capacity is less than 25%; the Red Light and Green

Green Light is on when more than 25%

Light will flash alternately. 大于 25%时亮绿灯