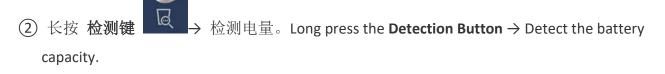

on when more than 25%

② 长按 检测键

交替闪。

Long press Detection Button, when the battery capacity is less than 25%; the Red Light and Green

Green Light is on when more than 25%

Light will flash alternately. 大于 25%时亮绿灯