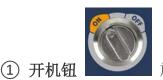

在开机状态下(**开机钮** 

电量小于 25%时 **红-绿** 

旋至「ON」),每隔15分钟自动检测一次,

In the power ON state (Turn the **Power Knob** to  $\lceil ON \rfloor$ ), Automatic detection every 15 minutes

闪一下。 If liquid compound is higher the detected level, the Green Light