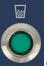

flashes,

长亮。 If liquid compound is lower the detected level, the **Red Light** will stay

on.

没料红灯

(按一下检测键 \_\_\_\_\_, 红灯灭, 系统复位: 压力桶需要加抛光浆。Once press the **Detection Button**, the **Red Light** is off, and the system resets: the liquid compound needs to be added into pressure barrel.

注意: 红灯解除后,如果还没有加抛光浆,15分钟后红灯会再长亮。

Note: After the Red Light is OFF, if the liquid compound is not added, the Red Light will be ON again after 15 minutes.