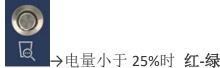

### **Operation Instructions**

一、<u>电量检测</u>: <u>Battery Capacity Detection</u>

旋至「ON」。 Turn the **Power Knob** to「ON」→

电量小于 25%时,**红-绿灯** 

交替闪。 When the battery canacity is less than 25%,

the Red Light and Green Light will flash alternately;大于 25%时亮绿灯 。 Green Light is

on when more than 25%

② 长按 检测键

交替闪。

Long press Detection Button, when the battery capacity is less than 25%; the Red Light and Green

Green Light is on when more than 25%

Light will flash alternately. 大于 25%时亮绿灯