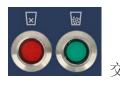

#### 二、<u>按键功能</u>:<u>Button Function</u>

没料亮红灯

• **Red Light** is on, when liquid compound is not enough.

交替闪。 When the battery capacity is less than 25%;

Green Light is

the **Red Light and Green Light** will flash alternately;大于 25%时亮**绿灯 Logical Scheme S** 

在开机状态下(**开机钮** 

电量小于 25%时 **红-绿** 

旋至「ON」),每隔15分钟自动检测一次,

In the power ON state (Turn the **Power Knob** to  $\lceil ON \rfloor$ ), Automatic detection every 15 minutes

闪一下。 If liquid compound is higher the detected level, the Green Light

flashes,

长亮。 If liquid compound is lower the detected level, the **Red Light** will stay

on.

没料红灯

(按一下检测键 \_\_\_\_\_, 红灯灭, 系统复位: 压力桶需要加抛光浆。Once press the **Detection Button**, the **Red Light** is off, and the system resets: the liquid compound needs to be added into pressure barrel.