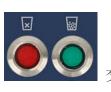

#### 二、<u>按键功能</u>:<u>Button Function</u>

没料亮红灯

• **Red Light** is on, when liquid compound is not enough.

交替闪。 When the battery capacity is less than 25%;

Green Light is

the **Red Light and Green Light** will flash alternately;大于 25%时亮**绿灯 Logical Scheme S** 

flashes,

长亮。 If liquid compound is lower the detected level, the **Red Light** will stay

on.

没料红灯

(按一下检测键 \_\_\_\_\_, 红灯灭, 系统复位: 压力桶需要加抛光浆。Once press the **Detection Button**, the **Red Light** is off, and the system resets: the liquid compound needs to be added into pressure barrel.