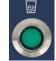

on when more than 25%

② 长按 检测键

交替闪。

Long press Detection Button, when the battery capacity is less than 25%; the Red Light and Green

Green Light is on when more than 25%

Light will flash alternately. 大于 25%时亮绿灯