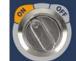

### **Operation Instructions**

一、<u>电量检测</u>: <u>Battery Capacity Detection</u>

旋至「ON」。 Turn the **Power Knob** to「ON」→

电量小于 25%时,**红-绿灯** 

交替闪。 When the battery canacity is less than 25%,

the Red Light and Green Light will flash alternately;大于 25%时亮绿灯 。 Green Light is

在开机状态下(**开机钮** 

电量小于 25%时 **红-绿** 

旋至「ON」),每隔15分钟自动检测一次,

In the power ON state (Turn the **Power Knob** to  $\lceil ON \rfloor$ ), Automatic detection every 15 minutes

闪一下。 If liquid compound is higher the detected level, the Green Light