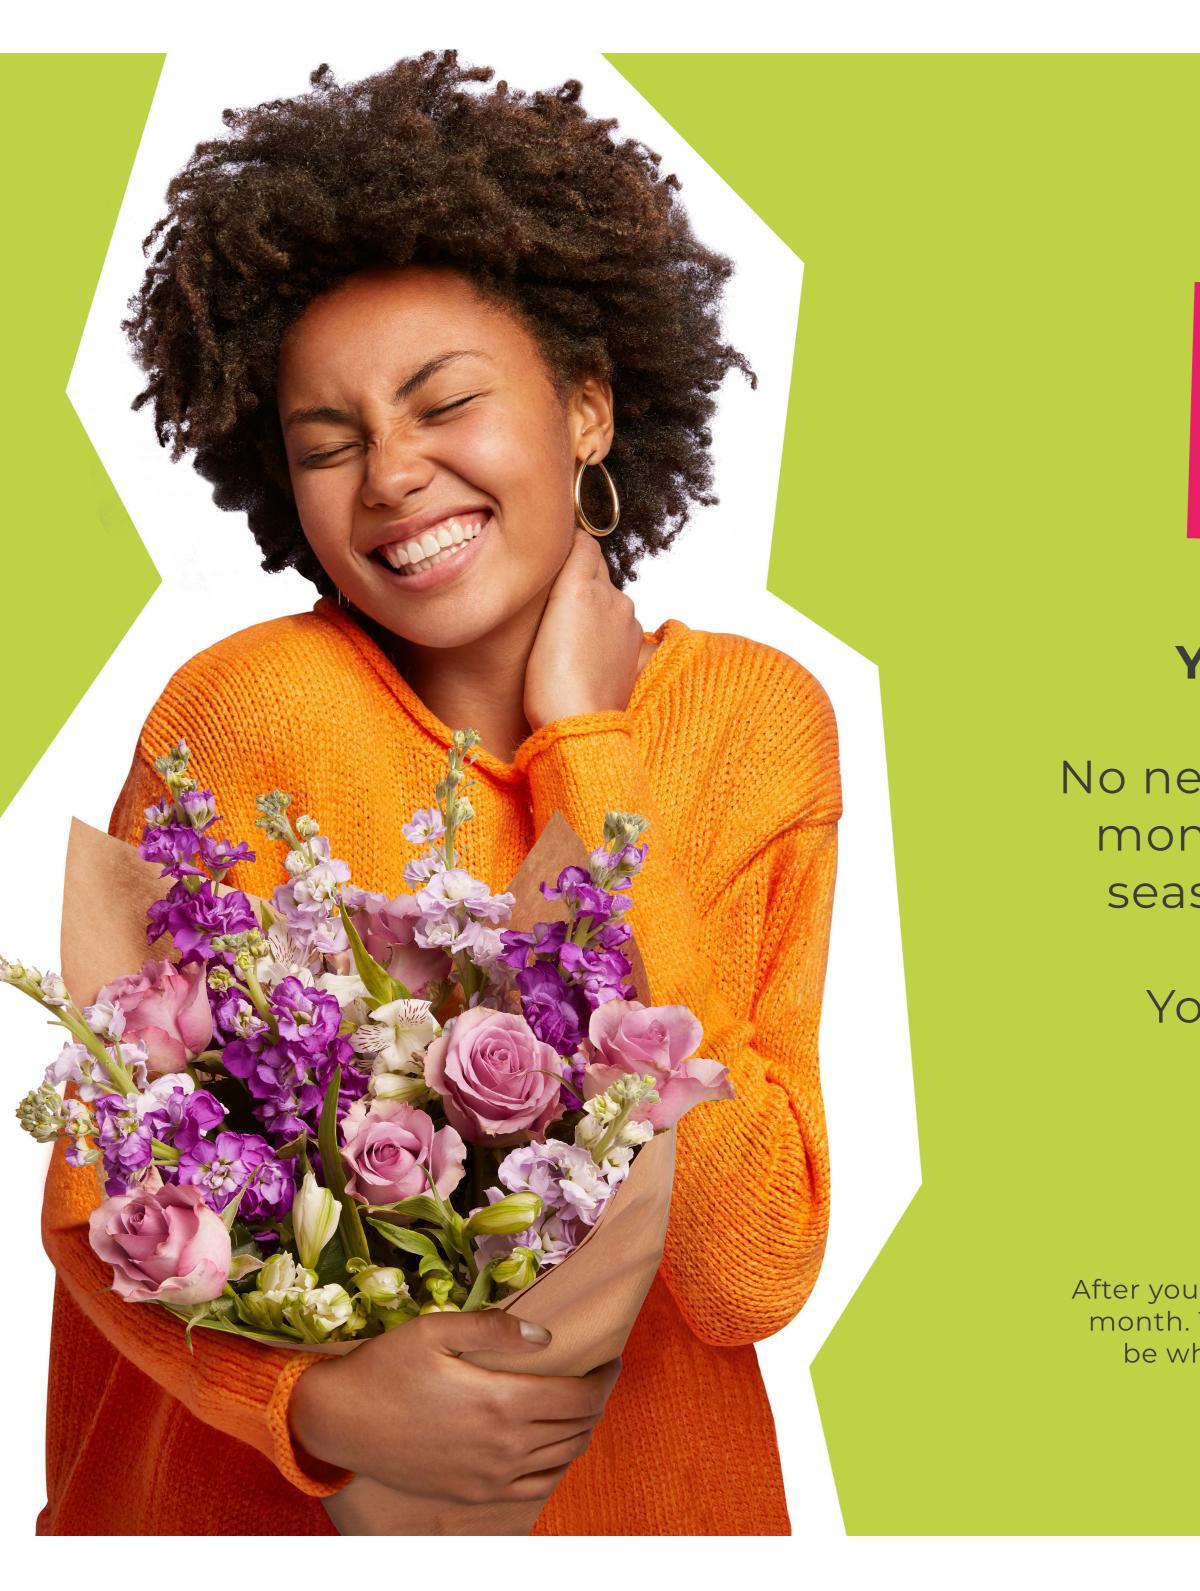

## FLOWER SUBSCRIPTIONS

## Your first bouquet will be with you soon.

No need to do anything. Every month, for the next 6 months, you can enjoy a selection of the freshest seasonal flowers, designed and delivered to you.

You will receive 6 deliveries in total, each one guaranteed to brighten your day.

## A little note about your flower delivery:

After your first delivery, subsequent deliveries will be made on or around the 18th of each month. The exception to delivery on or around the 18th of each consecutive month will be where the 18th of the month falls on a Sunday or a Bank Holiday, in which case delivery will be made on the first available working day thereafter. 6 MONTH FLOWER