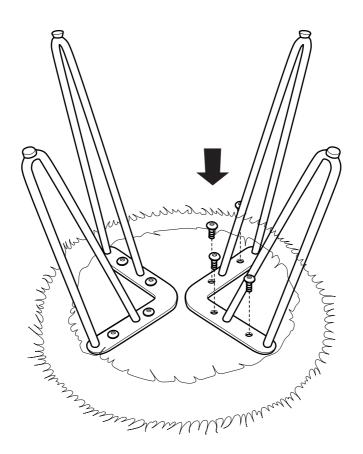

hile, please check whether you have all the parts and hardware listed. If there is any missing item, also please contact us immediately.





Monday-Friday
9:00AM-5:00PM(DE、FRA)



Customer Hotline (0049) 6145-376920





Monday-Friday 9:00AM-5:00PM(PST)



Customer Hotline (001) 626-5818-998

#### **Before Assembly**

- Remove all wrapping materials, staples and packing straps.
- Read the Parts List and Hardware List carefully, make sure all parts and hardware are intact.
- Place all parts on a clean and smooth surface, such as a rug or carpet, to prevent the parts from being scratched.
- Do not cross-thread screws.
- Do not use electric tools.



Make sure all bolts and screws are fully tightened before using chair.

#### **Components**







B: 2 PCS



C: 8 PCS





E: 2 PCS















## **Safety and Care Advice**

## Warnings

- Use on level surface only.
- Do not stand on the chair or use it as a ladder.
- Only one person sitting on the chair at a time is permitted.
- Do not use the chair if parts are damaged or screws are loose or missing.
- Do not sit on the edge of the seat. Please always sit properly.
- Do not allow kids to play with the chair.
- Never leave children alone with the chair.
- Severe injuries will occur, if these warnings are ignored.

## **Cleaning & Maintenance**

#### Cleaning:

- Wipe with a soft, slightly moist cloth.
- Never use corrosive detergents, wire brushes, abrasive scourers, metal or sharp tools to clean this chair.

#### **Maintenance:**

- Check and tighten all parts regularly.
- If this chair is damaged or seem unsafe, immediat