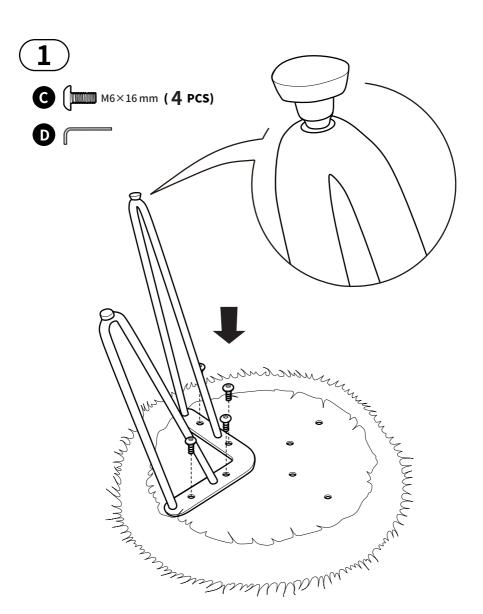

w. Meanwhile, please check whether you have all the parts and hardware listed. If there is any missing item, also please contact us immediately.





Monday-Friday
9:00AM-5:00PM(DE、FRA)



Customer Hotline (0049) 6145-376920





Monday-Friday 9:00AM-5:00PM(PST)



Customer Hotline (001) 626-5818-998

#### **Before Assembly**

- Remove all wrapping materials, staples and packing straps.
- Read the Parts List and Hardware List carefully, make sure all parts and hardware are intact.
- Place all parts on a clean and smooth surface, such as a rug or carpet, to prevent the parts from being scratched.
- Do not cross-thread screws.
- Do not use electric tools.



Make sure all bolts and screws are fully tightened before using chair.

#### **Components**







B: 2 PCS



C: 8 PCS





E: 2 PCS















## **Safety and Care Advice**

## Warnings

- Use on level surface only.
- Do not stand on the chair or use it as a ladder.
- Only one person sitting on the chair at a time is permitted.
- Do not use the chair if parts are damaged or screws are loose or missing.
- Do not sit on the edge of the seat. Please always sit properly.
- Do not allow kids to play with the chair.
- Never leave children alone with the chair.
- Severe injuries will occur, if these warnings are ignored.

## **Cleaning & Maintenance**

#### Cleaning:

- Wipe with a soft, slightly moist cloth.
- Never use corrosive detergents, wire brushes, abrasive scourers, metal or sharp tools to clean this chair.

#### **Maintenance:**

- Check and tighten all parts regularly.
- If this chair is damaged or seem unsafe,