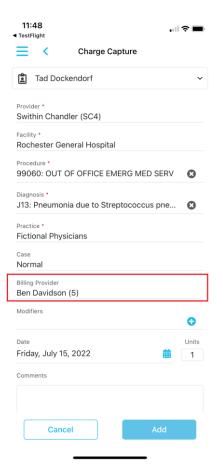

## **Charges**

• **Charge Capture** – The Charge Capture screen has been updated with a **Billing Provider** field that allows you to select a billing provider for the charge that you are entering. See Figure 1. You select a provider in the Billing Provider field in the same manner as a provider is selected in the Provider field.

When a Billing Provider is selected in the Charge Capture screen, it will be sent with the pending charge, and when that pending charge is processed in Practice Manager, that provider will default into the BProvider field.

Figure 1 - Charge Capture