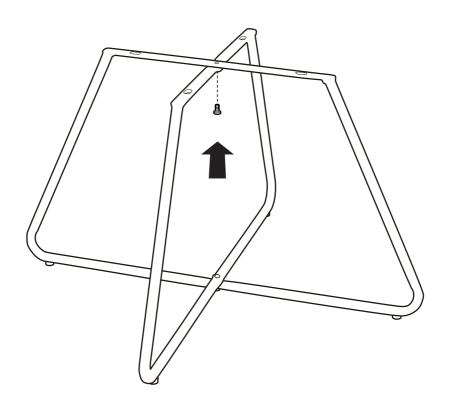

#### Before Assembly

- Remove all wrapping materials, staples and packing straps.
- Read the Parts List and Hardware List carefully, make sure all parts and hardware are intact.
- Place all parts on a clean and smooth surface, such as a rug or carpet, to prevent the parts from being scratched.
- Do not cross-thread screws.
- Do not use electric tools.

Make sure all bolts and screws are fully tightened before using chair.