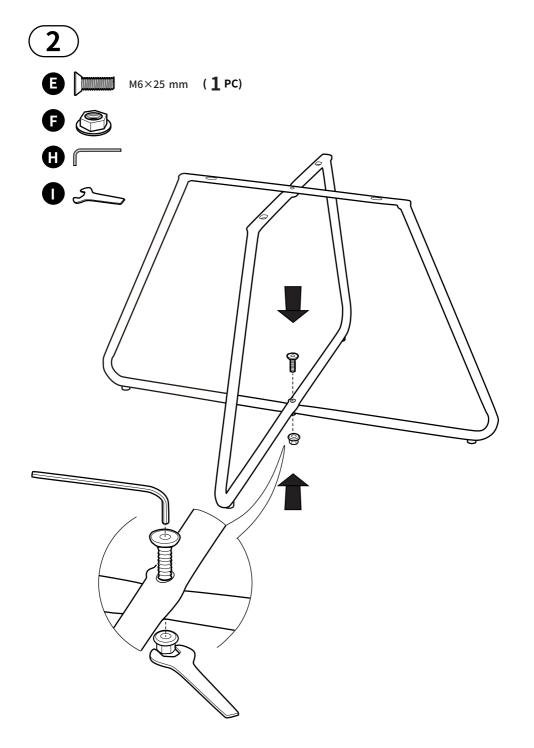

#### Before Assembly

- Remove all wrapping materials, staples and packing straps.
- Read the Parts List and Hardware List carefully, make sure all parts and hardware are intact.
- Place all parts on a clean and smooth surface, such as a rug or carpet, to prevent the parts from being scratched.
- Do not cross-thread screws.
- Do not use electric tools.

Make sure all bolts and screws are fully tightened before using chair.