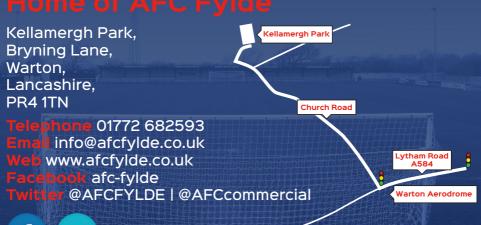

# SEASON TICKETS 2015/16

www.afcfylde.co.uk



# Kellamergh Park Home of AFC Fylde



# 2015/16 SEASON TICKET PRICES

| ADULTS                        |      | **WITH PARKING |
|-------------------------------|------|----------------|
| Early Bird (Before 31st May)* | £199 | £229           |
| Standard                      | £216 | £246           |
| CONCESSIONS                   |      |                |
| OVER 65's AND ARMED FORCES    |      |                |
| Early Bird (Before 31st May)* | £150 | £180           |
| Standard                      | £162 | £192           |
| STUDENTS                      |      |                |
| 16-18 WITH VALID STUDENT ID   |      |                |
| Early Bird (Before 31st May)* | £75  | £105           |
| Standard                      | £90  | £120           |
| UNDER 16's                    | FREE | N/A            |

<sup>\*</su