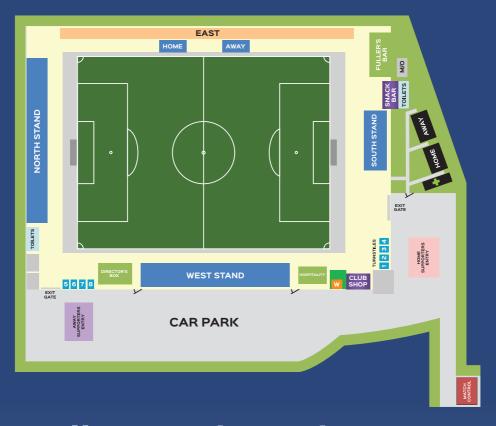

SEASON TICKETS ACCESS ALL AREAS OF THE GROUND

\*Please note cheques made payable to AFC Fylde