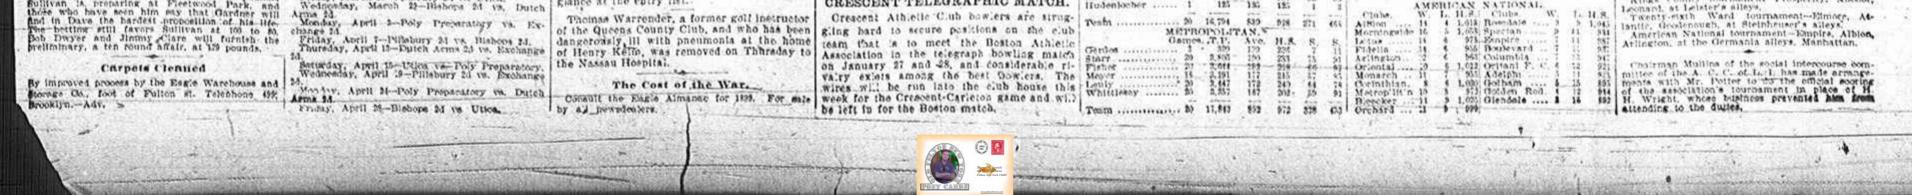

ards. The property is about two miles from Monte aly Athletic Club and the Naval Re-William Rahway, lying on the south alde of the main serves. "As the Montelair Athletic Club has Gaynor road and extending back to the railroad track. had difficulty in making up its first team it is Anderson The first hole is 310 yards long, the line of play being in a northwesterly direction. There tempt to make up a second team, and it is are no bunkers and the going is good for a thus believed that the other five will compose Team ..... person following a straight course, but a the league. It is expected that a schedule silced ball will get into the main road while will be arranged at the meeting, and the series will begin at once. The winners will Packer .... Janowski forged still further ahead in his into a ravine, with a brook at the bottom. It be the junior champions, and it is needless to Lockwood dessary.Janowski lorged still further ahead in his<br/>match with ex-United States Chess Cham-<br/>pion Showalter yesterday afternoon by win-<br/>ning the eleventh game after a short but<br/>in Manhattan from Asbury Park this morn-<br/>in Manhattan from Asbury Park this morn-Janowski lorged still further ahead in his<br/>match with ex-United States Chess Cham-<br/>pion Showalter yesterday afternoon by win-<br/>ning the eleventh game after a short but<br/>highly interesting contest. The addition of<br/>in Manhattan from Asbury Park this morn-into a ravine, with a brook at the bottem.It<br/>is a sporty hole.be the junior champions, and it is needless to<br/>say the fight will be a hot one. The teams in<br/>the Amateur Hockey League should have<br/>play being due south. There is a creek to be<br/>parallel hazards on either side. A plowed field<br/>will get into a wood. The green is on the top word the first teams with no one who has had<br/>hard competition practice available. Charley<br/>Team.... Keeler will represent the Brooklyn team.

> The tee for the third hole is on the brow of the same hill and the play is due east to the top of another hill. The hole is 250 yards long. There are no parallel bazards, but 140 yards from the tee is a creek and beyond the

> creek is a plateau, where a good drive will get a fine lie. It will then only be a pitch to the green on the top of the hfil. The fourth hole, 320 yards, is in a westerly direction. The same creek which guards the green of the preceding, hole forms a beautiful hazard for a tapped ball on this hole. To the left on the second stroke there is a bog which borders the line of play, but otherwise the green can be reached in two by perfect play. The fifth hole extends over undulating country and in a westwardly direction, the green bordering on the banks of a creek, so that an

A topped ball will get into the same creek, which acts as a hazard for the previous hole. About 250 yards from the tee there is a brook Black. • bad brassy shot. It is old pasture land and Bakt the lies are all good. Within sixty feet of tables. • B4 back of the green there is a still another creek and back of the green there is a still another creek and back of the green there is a the table of the time. • B4

back of the green there is a sand pit to trap an over approach of the green. The hole is 440 yards long.

The seventh is a blind hole and the longest on the course, 480 yards, over rolling

country. A bail has to be well ofted to clear a hill seventy yards in front of the tee, which is very abrupt, and at the foot

The eighth hole is a beauty, as it is played Brooklyn and Suburban. Brooklyn and Suburban.

Monday, January 12-Exchange 14 vs. Poly Therstay, January 12-Exchange 14 vs. Poly Therstay January 12-Exc

skill, but it will be some satisfaction to know | Long Acre last season shows