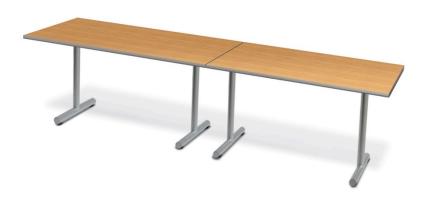

### From the Berco Basic Collection

Durable style at an entry-level price point makes Sense our best-selling Basic Collection line. Its tubular steel base with machine—cut column and a 6" x 8" steel plate top connector mean you don't have to sacrifice much to achieve a clean look and bring your project in on budget.

#### **Sense Base Styles**

- Single Column End (supports tops from 18"x96" up to 36"x96")
- Cross Base (for Square Tops from 24" to 42" and Round Tops from 24" to 60")