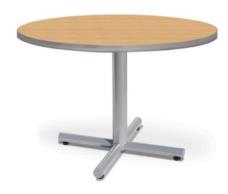

### From the Berco Basic Collection

Durable style at an entry-level price point makes Sense our best-selling Basic Collection line. Its tubular steel base with machine—cut column and a 6" x 8" steel plate top connector mean you don't have to sacrifice much to achieve a clean look and bring your project in on budget.

#### **Sense Base Styles**

- Single Column End (supports tops from 18"x96" up to 36"x96")
- Cross Base (for Square Tops from 24" to 42" and Round Tops from 24" to 60")