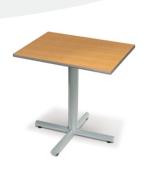

### From the Berco Basic Collection

Durable style at an entry-level price point makes Sense our best-selling Basic Collection line. Its tubular steel base with machine—cut column and a 6" x 8" steel plate top connector mean you don't have to sacrifice much to achieve a clean look and bring your project in on budget.

#### **Sense Base Styles**

- Single Column End (supports tops from 18"x96" up to 36"x96")
- Cross Base (for Square Tops from 24" to 42" and Round Tops from 24" to 60")