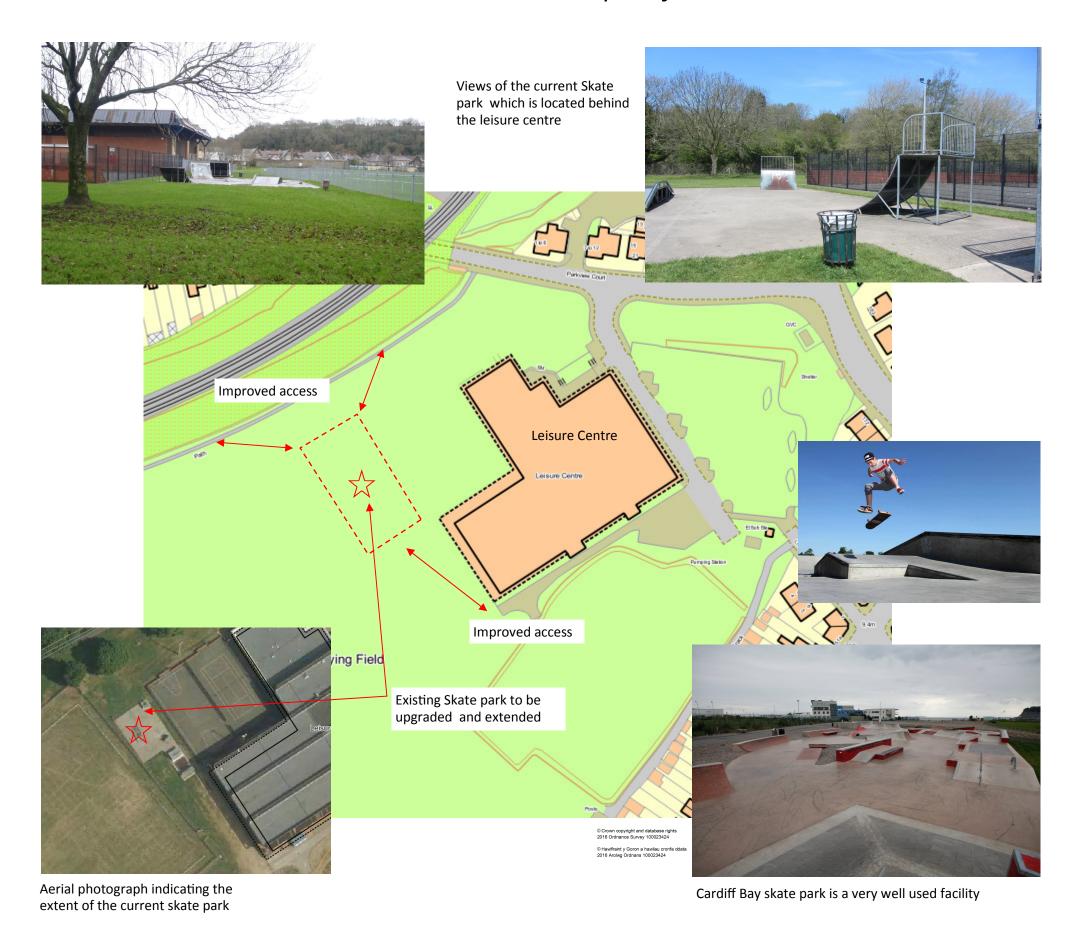

## Notes

The existing skate park is in very poor condition and there is a great potential for this to be upgraded into a high quality facility. This could include:

- Full redesign
- Increased area and number of ramps and activities
- Concrete would be the preferred and quieter surface option
- Improved access to the facility
- Local user group involvement in design
- Lighting