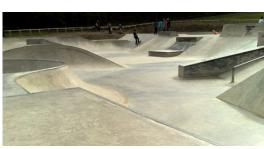

## Enhanced skate park facilities

Examples of potential skate park design.

Design to be undertaken with local user groups

## Notes

The existing skate park is in very poor condition and there is a great potential for this to be upgraded into a high quality facility. This could include:

- Full redesign
- Increased area and number of ramps and activities
- Concrete would be the preferred and quieter surface option
- Improved access to the facility
- Local user group involvement in design
- Lighting