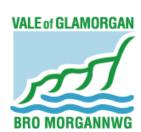

## Notes

The existing skate park is in very poor condition and there is a great potential for this to be upgraded into a high quality facility. This could include:

- Full redesign
- Increased area and number of ramps and activities
- Concrete would be the preferred and quieter surface option
- Improved access to the facility
- Local user group involvement in design
- Lighting