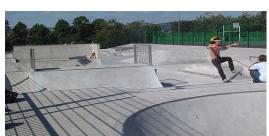

## Enhanced skate park facilities

Examples of potential skate park design.

Design to be undertaken with local user groups

## Notes

The existing skate park is in very poor condition and there is a great potential for this to be upgraded into a high quality facility. This could include:

- Full redesign
- Increased area and number of ramps and activities
- Concrete would be the preferred and quieter surface option
- Improved access to the facility
- Local user group involvement in design
- Lighting